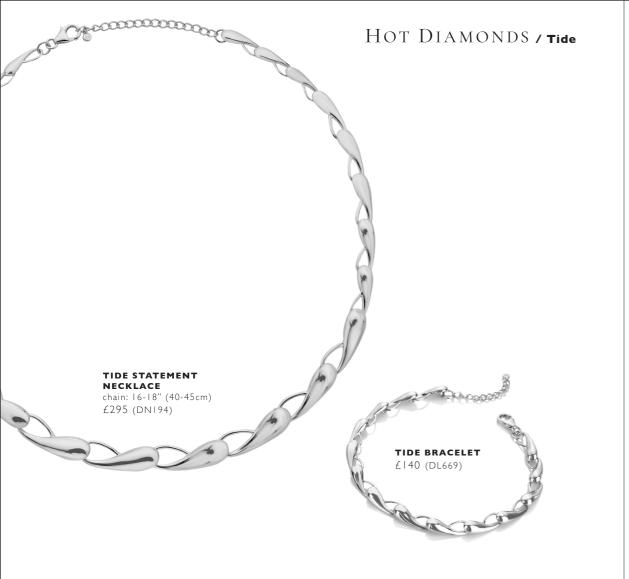

#### HOT DIAMONDS / Devotion

Adorned with White Topaz, you'll be sure to sparkle and shimmer in this sterling silve collection HOT DIAMONDS / Devotion

**DEVOTION NECKLACE** chain: 16-18" (40-45cm) £195 (DN204)

All designs are in either rhodium or 18ct gold-plated 925 sterling silver with at least one real diamond. Rings available in sizes K to S.

10