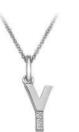

**'U' PENDANT** chain: 16-18" (40-45cm) £45 (DP421)

**'X' PENDANT** chain: 16-18" (40-45cm) £45 (DP424)

**'Y' PENDANT** chain: 16-18" (40-45cm) £45 (DP425)

**'Z' PENDANT** chain: 16-18" (40-45cm) £45 (DP426)