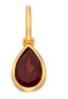

#### **Step 3** Add your birthstone charm

Choose your birthday month and find the matching gemstone. Precious birthstones gems, beautifully framed within a silver teardrop.

| Birthstones Collection

32

### HOT DIAMONDS / Birthstones

**BIRTHSTONE PENDANT -CIRCLE** chain: 16-18" (40-45cm) £85 (DP969) BIRTHSTONE PENDANT -CIRCLE YELLOW GOLD chain: 16-18" (40-45cm) £85 (DP983)

**BIRTHSTONE PENDANT -TEARDROP** chain: 16-18" (40-45cm) £85 (DP970) BIRTHSTONE PENDANT -TEARDROP YELLOW GOLD chain: 16-18" (40-45cm) £85 (DP984)