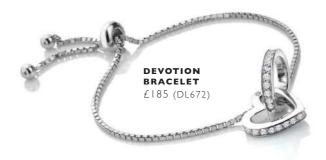

#### HOT DIAMONDS / Devotion

Adorned with White Topaz, you'll be sure to sparkle and shimmer in this sterling silve collection HOT DIAMONDS / Devotion

**DEVOTION NECKLACE** chain: 16-18" (40-45cm) £195 (DN204)