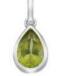

HOT DIAMONDS / Natural

HOT DIAMONDS / Natural Contraction of the second se PASSIONATE PENDANT chain: 16-18" (40-45cm) £95 (DP700)

All designs are in either rhodium or 18ct gold-plated 925 sterling silver with at least one real diamond. Rings available in sizes K to S.

#### HOT DIAMONDS / Natural

All designs are in either rhodium or 18ct gold-plated 925 sterling silver with at least one real diamond. Rings available in sizes K to S.

**EARRINGS** £50 (DE248)

**PENDANT** chain: 16-18'' (40-45cm) £70 (DP230)