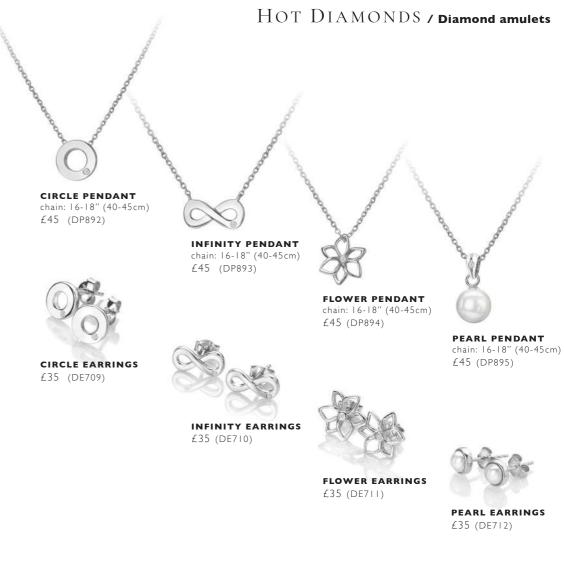

#### HOT DIAMONDS / Diamond amulets

**HEART PENDANT** chain: 16-18" (40-45cm) £45 (DP747)

EARRINGS £35 (DE616)

**TEARDROP EARRINGS** £35 (DE615)

**TEARDROP PENDANT** chain: 16-18" (40-45cm) £45 (DP746)

> **CRESCENT PENDANT** chain: 16-18" (40-45cm) £45 (DP723)

**CRESCENT EARRINGS** £35 (DE588)

#### HOT DIAMONDS / Diamond amulets

#### HOT DIAMONDS / Diamond amulets

**STAR SET** chain: 16-18" (40-45cm) £70 (SS132)

INFINITY SET chain: 16-18" (40-45cm) £70 (SS141)

HEART SET chain: 16-18" (40-45cm) £70 (SS136)