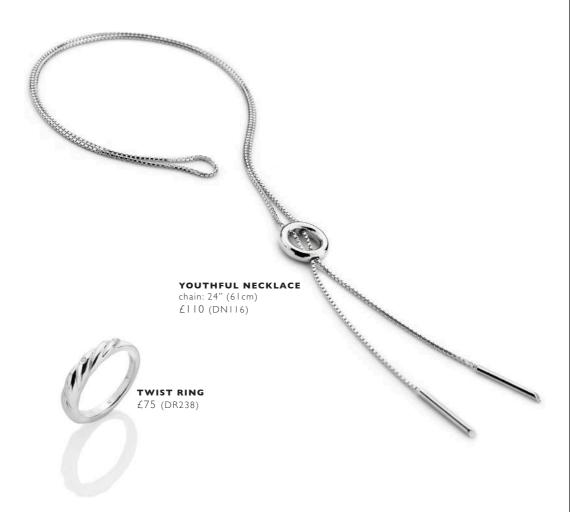

### Willow Collection

Llittle jewellery details, with a dainty twist.

All designs are in either rhodium or 18ct gold-plated 925 sterling silver with at least one real diamond. Rings available in sizes K to S.

**ROPE EARRINGS** £110 (DE804)

**ROPE EARRINGS** £110 (DE805) **ROPE NECKLACE** chain: 16-18" (40-45cm) £120 (DN210)

HOT DIAMONDS / Willow

NEW

ROPE RING £80 (DR289)

06