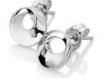

#### HOT DIAMONDS / Willow

### Willow Collection

Llittle jewellery details, with a dainty twist.

All designs are in either rhodium or 18ct gold-plated 925 sterling silver with at least one real diamond. Rings available in sizes K to S.

**ROPE EARRINGS** £110 (DE804)

**ROPE EARRINGS** £110 (DE805) **ROPE NECKLACE** chain: 16-18" (40-45cm) £120 (DN210)

HOT DIAMONDS / Willow

NEW

ROPE RING £80 (DR289)

06