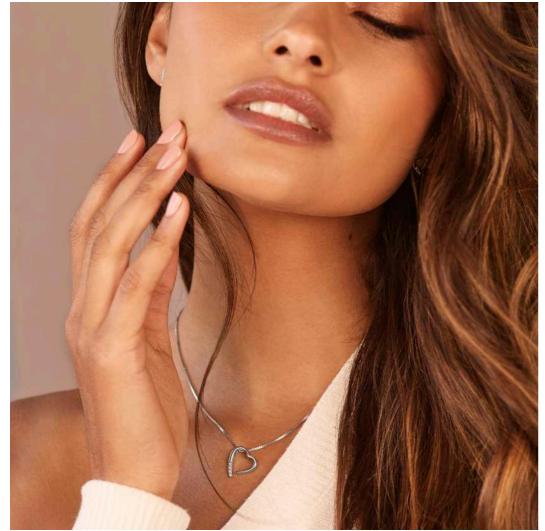

# The Most-Loved Collection

ourney back through time with a collection of our most-loved silver and diamond creations from years gone by.

All designs are in either rhodium or 18ct gold-plated 925 sterling silver with at least one real diamond. Rings available in sizes K to S.

#### HOT DIAMONDS / Most-loved

**CROSS PENDANT** chain: 16-18" (40-45cm) £95 (DP105)

All designs are in either rhodium or 18ct gold-plated 925 sterling silver with at least one real diamond. Rings available in sizes K to S.

#### HOT DIAMONDS / Most-loved

All designs are in either rhodium or 18ct gold-plated 925 sterling silver with at least one real diamond. Rings available in sizes K to S.