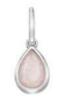

#### **Step 2** Select your favourite shape Choose the shape you love the most. We have circle and teardrop and both are hand-set with a real diamond.

#### **Step 3** Add your birthstone charm

Choose your birthday month and find the matching gemstone. Precious birthstones gems, beautifully framed within a silver teardrop.

| Birthstones Collection

32