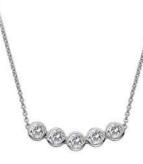

#### HOT DIAMONDS / Devotion

Adorned with White Topaz, you'll be sure to sparkle and shimmer in this sterling silve collection HOT DIAMONDS / Devotion

**DEVOTION NECKLACE** chain: 16-18" (40-45cm) £195 (DN204)