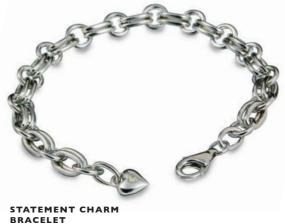

## | Huggies Collection

You can't get more wearable pieces than these.

HOT DIAMONDS / Huggies

SOUL EARRINGS £60 (DE693)

SOUL TWIST EARRINGS £75 (DE792)

SOUL HUGGIE EARRINGS £85 (DE793)

SOUL STATEMENT EARRINGS £110 (DE794)