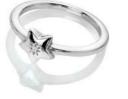

#### HOT DIAMONDS / Stellar

### Stellar Collection

Inspired by the beauty of stars, Stellar encapsulates the sparkle of the night sky.

All designs are in either rhodium or 18ct gold-plated 925 sterling silver with at least one real diamond. Rings available in sizes K to S.

HOT DIAMONDS / Stellar

WHITE TOPAZ

**EARRINGS** £80 (DE763)

62