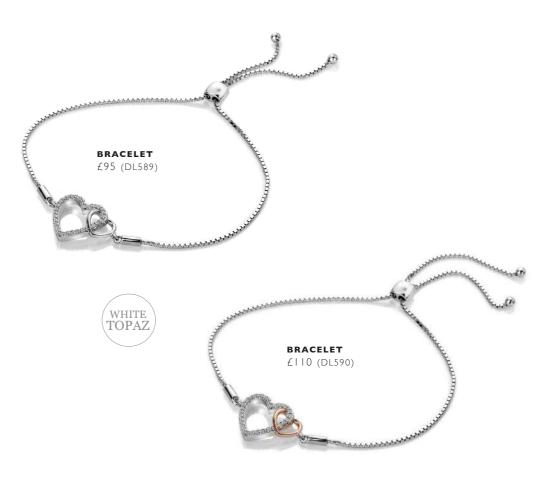

#### HOT DIAMONDS / Devotion

Adorned with White Topaz, you'll be sure to sparkle and shimmer in this sterling silve collection HOT DIAMONDS / Devotion

**DEVOTION NECKLACE** chain: 16-18" (40-45cm) £195 (DN204)

All designs are in either rhodium or 18ct gold-plated 925 sterling silver with at least one real diamond. Rings available in sizes K to S.

10