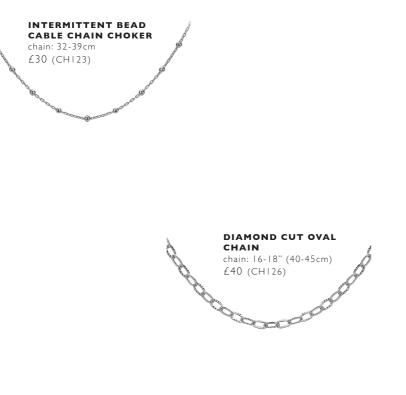

### $Hot\ DIAMONDS$ / Chains

SNAKE CHAIN chain: 16-18" (40-45cm) £50 (CH129)

INTERMITTENT OVAL CHAIN chain: 16-18" (40-45cm) £45 (CH125)

All designs are in either rhodium or 18ct gold-plated 925 sterling silver with at least one real diamond. Rings available in sizes K to S.

HOT DIAMONDS / Chains

STATEMENT LINK CHAIN chain: 16-18" (40-45cm) £150 (CH130) **'STORYTELLER' STERLING SILVER BOX CHAIN** chain: 16-18" (40-45cm)

£15 (CH031)