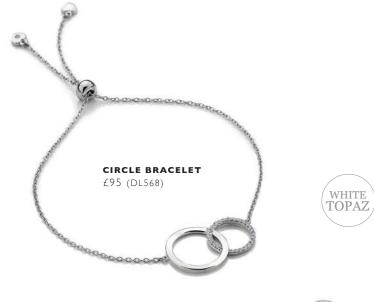

maybe this naturally crafted silver, diamond and white topaz collection is for you. Beauty is in the eye of the beholder.

#### HOT DIAMONDS / Hoops

### HOT DIAMONDS / Hoops



WHITE TOPAZ DROP EARRINGS £60 (DE628)

WHITE TOPAZ





**EARRINGS** £60 (DE625) WHITE TOPAZ EARRINGS £110 (DE623)

### The Hoops Collection

For those who love jewellery of the moment with a 925 sterling silver, white topaz and diamond twist.



### $HOT \ DIAMONDS$ / Forget me not

#### HOT DIAMONDS / Forget me not



EARRINGS £50 (DE618)



**ring** £70 (DR214)



### The Forget me not collection

Romantically symbolic, the Forget-Me-Not is a floral celebration of true love and remembrance. As with every Hot Diamonds design, our Forget-Me-Nots are each adorned with a real diamond.

### HOT DIAMONDS / Striking





**INTERLOCKING EARRINGS** £80 (DE533)

### Hot Diamonds / Striking



### HOT DIAMONDS / Striking



All designs are in either rhodium or 18ct gold-plated 925 sterling silver with at least one real diamond. Rings available in sizes K to S.

### Hot Diamonds / Striking



WHITE TOPAZ **N** 

**CIRCLE NECKLACE** chain: 16-18" (40-45cm) £95 (DN127) **CIRCLE PENDANT** chain: 16-18" (40-45cm) £90 (DP661)



**CIRCLE EARRINGS** £75 (DE534)



HEART NECKLACE chain: 16-18" (40-45cm) £95 (DN128)

### HOT DIAMONDS / Bliss

### HOT DIAMONDS / Bliss



**CROSS PENDANT** chain: 16-18" (40-45cm) £55 (DP696)

### The **Bliss** Collection

Enchanting emblems set with white topaz, the gemstone of love and affection, and real diamonds.

### HOT DIAMONDS / Togetherness

### he Togetherness ectio

All des