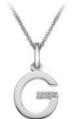

#### $HOT\ DIAMONDS$ / Love letters

**'G' PENDANT** chain: 16-18'' (40-45cm) £45 (DP407)

**'J' PENDANT** chain: 16-18'' (40-45cm) £45 (DP410)

126

**'H' PENDANT** 

£45 (DP408)

chain: 16-18" (40-45cm)

**'K' PENDANT** chain: 16-18" (40-45cm) £45 (DP411)