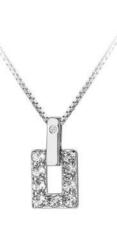

#### HOT DIAMONDS / Linked

## | Linked Collection

学的中国

A jewellery box classicl This T-Bar edit is a must have. Crafted in 925 sterling silver, rhodium plated, a diamond adde for good measure and some pieces ar studded with dazzling genuine white topaz! You'll look amazing!

NEV STRAINER (

HOT DIAMONDS / Linked

**ICON LINK NECKLACE** chain: 16-18" (40-45cm) £150 (DN209)

**T-BAR NECKLACE** chain: 18" (45cm) £170 (DN170)

**T-BAR BRACELET** £95 (DL653)