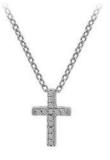

### HOT DIAMONDS / Bliss

**CROSS PENDANT** chain: 16-18" (40-45cm) £55 (DP696)

### The **Bliss** Collection

Enchanting emblems set with white topaz, the gemstone of love and affection, and real diamonds.