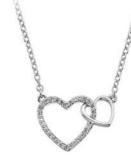

### HOT DIAMONDS / Togetherness

### he Togetherness ectio

All designs are in either rhodium or 18ct gold-plated 925 sterling silver with at least one real diamond. Rings available in sizes K to S.

### HOT DIAMONDS / Togetherness

**OPEN HEART** EARRINGS £80 (DE605)

**OPEN HEART** PENDANT chain: |6-|8" (40-45cm) £85 (DP731)

#### HOT DIAMONDS / Togetherness

**OPEN HEART** PENDANT chain: 16-18" (40-45cm) £95 (DP732) WHITE

TOPAZ