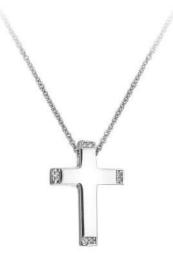

#### HOT DIAMONDS / Most-loved

**CROSS PENDANT** chain: 16-18" (40-45cm) £95 (DP105)

All designs are in either rhodium or 18ct gold-plated 925 sterling silver with at least one real diamond. Rings available in sizes K to S.