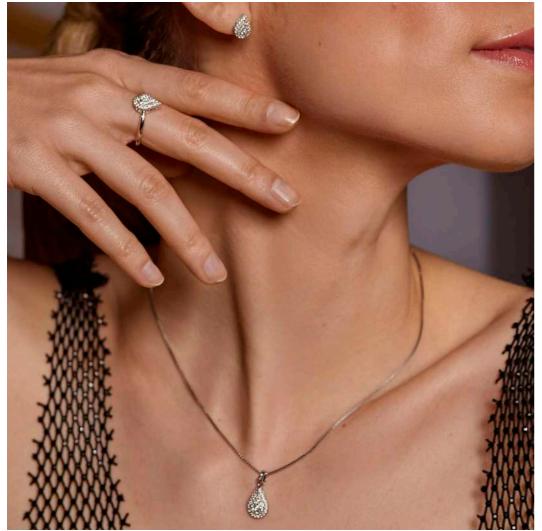

#### HOT DIAMONDS / Glimmer

WHITE TOPAZ BANGLE £185 (DC179)

WHITE TOPAZ EARRINGS £125 (DE735)

## Glimmer Collection

Oh my, look how they sparkle! Gorgeous white topaz adds the dazzle to this teardrop shaped edit. We love it and we're sure you will too. Crafted from sterling silver with rhodium plate for longevity. Plus there's a diamond!

#### All designs are in either rhodium or 18ct gold-plated 925 sterling silver with at least one real diamond. Rings available in sizes K to S.

70

71

#### $HOT \ DIAMONDS$ / Glimmer