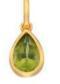

HOT DIAMONDS / Natural

HOT DIAMONDS / Natural Contraction of the second se PASSIONATE PENDANT chain: 16-18" (40-45cm) £95 (DP700)

All designs are in either rhodium or 18ct gold-plated 925 sterling silver with at least one real diamond. Rings available in sizes K to S.

#### HOT DIAMONDS / Natural

All designs are in either rhodium or 18ct gold-plated 925 sterling silver with at least one real diamond. Rings available in sizes K to S.

**EARRINGS** £50 (DE248)

**PENDANT** chain: 16-18'' (40-45cm) £70 (DP230)

**BEE PENDANT** chain: 18-22" (45-55cm) £85 (DP565)