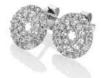

**ROPE EARRINGS** £110 (DE804)

**ROPE EARRINGS** £110 (DE805) **ROPE NECKLACE** chain: 16-18" (40-45cm) £120 (DN210)

HOT DIAMONDS / Willow

NEW

ROPE RING £80 (DR289)

06