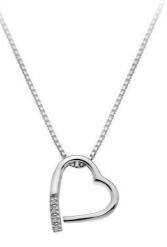

# The Most-Loved Collection

ourney back through time with a collection of our most-loved silver and diamond creations from years gone by.

All designs are in either rhodium or 18ct gold-plated 925 sterling silver with at least one real diamond. Rings available in sizes K to S.

#### HOT DIAMONDS / Most-loved

**CROSS PENDANT** chain: 16-18" (40-45cm) £95 (DP105)

All designs are in either rhodium or 18ct gold-plated 925 sterling silver with at least one real diamond. Rings available in sizes K to S.

#### HOT DIAMONDS / Most-loved

All designs are in either rhodium or 18ct gold-plated 925 sterling silver with at least one real diamond. Rings available in sizes K to S.