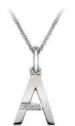

#### HOT DIAMONDS / Love letters

**'A' PENDANT** chain: 16-18'' (40-45cm) £45 (DP401)

**'D' PENDANT** chain: 16-18" (40-45cm) £45 (DP404)

**'B' PENDANT** 

£45 (DP402)

chain: 16-18" (40-45cm)

**'E' PENDANT** chain: 16-18'' (40-45cm) £45 (DP405)