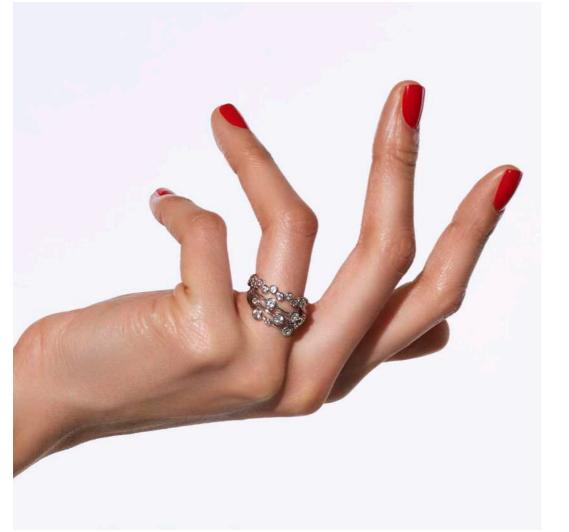

### Willow Collection

Llittle jewellery details, with a dainty twist.

All designs are in either rhodium or 18ct gold-plated 925 sterling silver with at least one real diamond. Rings available in sizes K to S.

**ROPE EARRINGS** £110 (DE804)

**ROPE EARRINGS** £110 (DE805) **ROPE NECKLACE** chain: 16-18" (40-45cm) £120 (DN210)

HOT DIAMONDS / Willow

NEW

ROPE RING £80 (DR289)

06