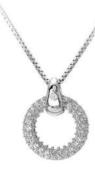

#### HOT DIAMONDS / Devotion

Adorned with White Topaz, you'll be sure to sparkle and shimmer in this sterling silve collection HOT DIAMONDS / Devotion

**DEVOTION NECKLACE** chain: 16-18" (40-45cm) £195 (DN204)