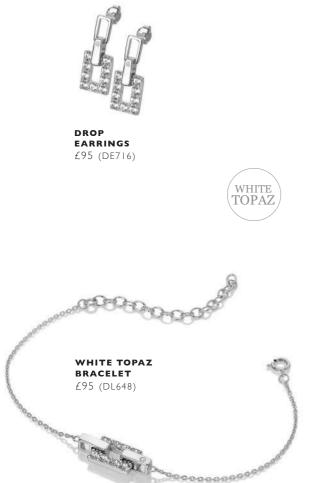

#### HOT DIAMONDS / Devotion

Adorned with White Topaz, you'll be sure to sparkle and shimmer in this sterling silve collection HOT DIAMONDS / Devotion

**DEVOTION NECKLACE** chain: 16-18" (40-45cm) £195 (DN204)

All designs are in either rhodium or 18ct gold-plated 925 sterling silver with at least one real diamond. Rings available in sizes K to S.

10