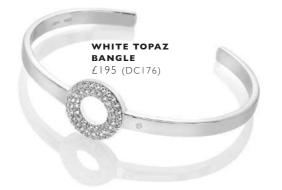

#### HOT DIAMONDS / Glimmer

WHITE TOPAZ BANGLE £185 (DC179)

WHITE TOPAZ EARRINGS £125 (DE735)