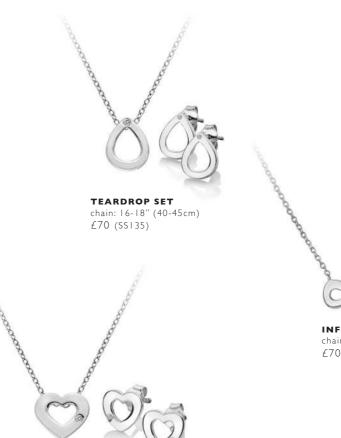

#### HOT DIAMONDS / Diamond amulets

**STAR SET** chain: 16-18" (40-45cm) £70 (SS132)

INFINITY SET chain: 16-18" (40-45cm) £70 (SS141)

HEART SET chain: 16-18" (40-45cm) £70 (SS136)