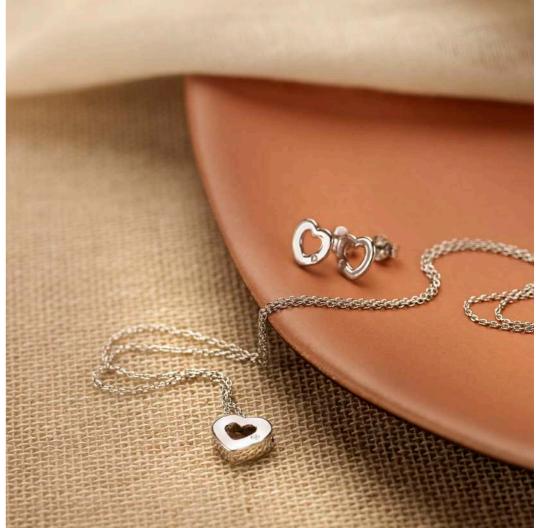

#### HOT DIAMONDS / Diamond amulets

**HEART PENDANT** chain: 16-18" (40-45cm) £45 (DP747)

EARRINGS £35 (DE616)

**TEARDROP EARRINGS** £35 (DE615)

**TEARDROP PENDANT** chain: 16-18" (40-45cm) £45 (DP746)

> **CRESCENT PENDANT** chain: 16-18" (40-45cm) £45 (DP723)

**CRESCENT EARRINGS** £35 (DE588)