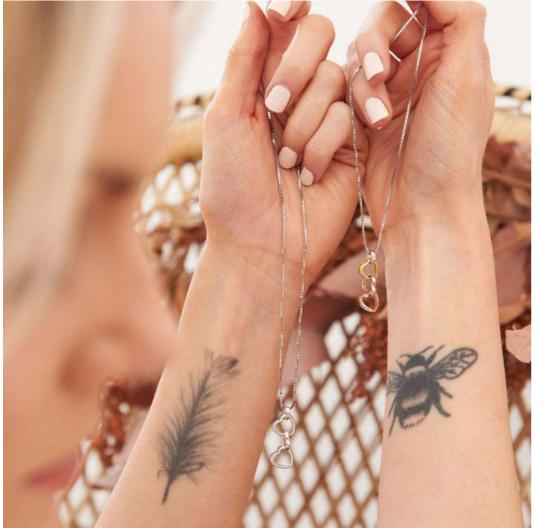

### Willow Collection

Llittle jewellery details, with a dainty twist.

All designs are in either rhodium or 18ct gold-plated 925 sterling silver with at least one real diamond. Rings available in sizes K to S.

**ROPE EARRINGS** £110 (DE804)

**ROPE EARRINGS** £110 (DE805) **ROPE NECKLACE** chain: 16-18" (40-45cm) £120 (DN210)

HOT DIAMONDS / Willow

NEW

ROPE RING £80 (DR289)

06