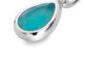

### Hot Diamonds / Striking

WHITE TOPAZ **N** 

**CIRCLE NECKLACE** chain: 16-18" (40-45cm) £95 (DN127) **CIRCLE PENDANT** chain: 16-18" (40-45cm) £90 (DP661)

**CIRCLE EARRINGS** £75 (DE534)

HEART NECKLACE chain: 16-18" (40-45cm) £95 (DN128)