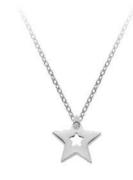

#### HOT DIAMONDS / Diamond amulets

**STAR SET** chain: 16-18" (40-45cm) £70 (SS132)

INFINITY SET chain: 16-18" (40-45cm) £70 (SS141)

HEART SET chain: 16-18" (40-45cm) £70 (SS136)