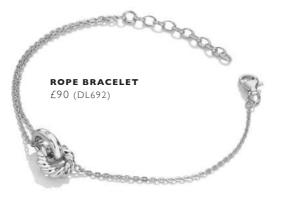

**ROPE EARRINGS** £110 (DE804)

**ROPE EARRINGS** £110 (DE805) **ROPE NECKLACE** chain: 16-18" (40-45cm) £120 (DN210)

HOT DIAMONDS / Willow

NEW

ROPE RING £80 (DR289)

06