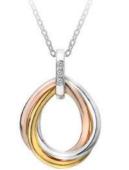

£45 (DP723)



**CRESCENT EARRINGS** £35 (DE588)





#### HOT DIAMONDS / Diamond amulets

#### HOT DIAMONDS / Diamond amulets









**STAR SET** chain: 16-18" (40-45cm) £70 (SS132)



INFINITY SET chain: 16-18" (40-45cm) £70 (SS141)

HEART SET chain: 16-18" (40-45cm) £70 (SS136)

#### HOT DIAMONDS / Trio

#### Hot Diamonds / Trio



**TRIPLE HEART EARRINGS** £80 (DE702)



£95 (DE703)

# | The Trio Collection

For then, for now, forever a classic suite crafted from silver and real diamonds.



E. C. C. C.

116

#### HOT DIAMONDS / Trio



HOT DIAMONDS / Trio

**TRIPLE HEART PENDANT** chain: 16-18" (40-45cm) £85 (DP835)

**TRIPLE HEART PENDANT** chain: 16-18" (40-45cm) £110 (DP836)



#### **TEARDROP PENDANT** chain: 18-22" (45-55cm) £125 (DP779)



**TEARDROP EARRINGS** £90 (DE644)





**TEARDROP PENDANT** chain: 18-22" (45-55cm) £140 (DP780)



**TEARDROP EARRINGS** £110 (DE645) Hot Diamonds / Trio



All designs are in either rhodium or 18ct gold-plated 925 sterling silver with at least one real diamond. Rings available in sizes K to S.

#### HOT DIAMONDS / Trio



All designs are in either rhodium or 18ct gold-plated 925 sterling silver with at least one real diamond. Rings available in sizes K to S.

#### HOT DIAMONDS / Trio



**PENDANT** chain: 18-22" (45-55cm) £125 (DP543)



**DROP EARRINGS** £95 (DE388)



**PENDANT** chain: 18-22" (45-55cm) £130 (DP544)



**DROP EARRINGS** £95 (DE389)

123

#### HOT DIAMONDS / Love letters

#### HOT DIAMONDS / Love letters



**'A' PENDANT** chain: 16-18'' (40-45cm) £45 (DP401)



**'D' PENDANT** chain: 16-18" (40-45cm) £45