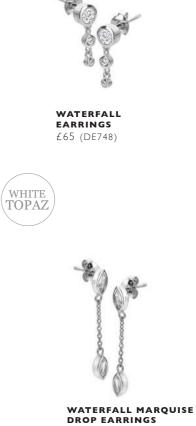

#### HOT DIAMONDS / Tender

£70 (DE751)

Por

WATERFALL DROP EARRINGS £70 (DE750)