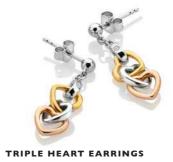

#### Hot Diamonds / Trio

**TRIPLE HEART EARRINGS** £80 (DE702)

£95 (DE703)

#### HOT DIAMONDS / Trio

HOT DIAMONDS / Trio

**TRIPLE HEART PENDANT** chain: 16-18" (40-45cm) £85 (DP835)

**TRIPLE HEART PENDANT** chain: 16-18" (40-45cm) £110 (DP836)