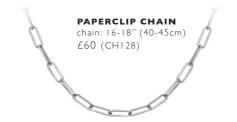

### $Hot\ DIAMONDS$ / Chains

SNAKE CHAIN chain: 16-18" (40-45cm) £50 (CH129)

INTERMITTENT OVAL CHAIN chain: 16-18" (40-45cm) £45 (CH125)

All designs are in either rhodium or 18ct gold-plated 925 sterling silver with at least one real diamond. Rings available in sizes K to S.

HOT DIAMONDS / Chains

STATEMENT LINK CHAIN chain: 16-18" (40-45cm) £150 (CH130) **'STORYTELLER' STERLING SILVER BOX CHAIN** chain: 16-18" (40-45cm)

£15 (CH031)