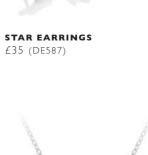

#### HOT DIAMONDS / Diamond amulets

**STAR SET** chain: 16-18" (40-45cm) £70 (SS132)

INFINITY SET chain: 16-18" (40-45cm) £70 (SS141)

HEART SET chain: 16-18" (40-45cm) £70 (SS136)