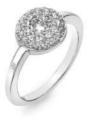

**ROPE EARRINGS** £110 (DE804)

**ROPE EARRINGS** £110 (DE805) **ROPE NECKLACE** chain: 16-18" (40-45cm) £120 (DN210)

HOT DIAMONDS / Willow

NEW

ROPE RING £80 (DR289)

06