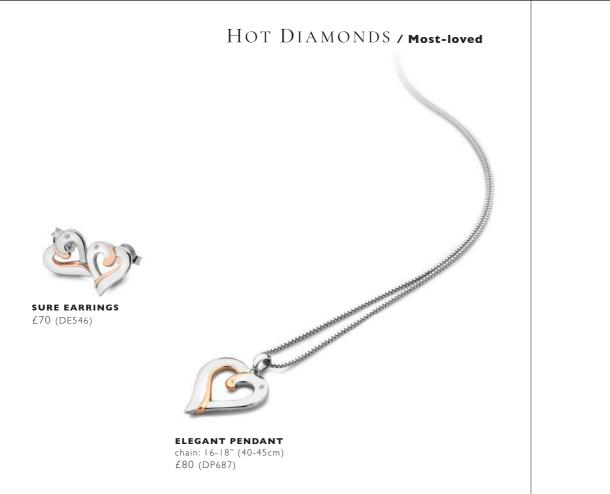

# The Most-Loved Collection

ourney back through time with a collection of our most-loved silver and diamond creations from years gone by.

All designs are in either rhodium or 18ct gold-plated 925 sterling silver with at least one real diamond. Rings available in sizes K to S.

#### HOT DIAMONDS / Most-loved

**CROSS PENDANT** chain: 16-18" (40-45cm) £95 (DP105)

All designs are in either rhodium or 18ct gold-plated 925 sterling silver with at least one real diamond. Rings available in sizes K to S.

#### HOT DIAMONDS / Most-loved

All designs are in either rhodium or 18ct gold-plated 925 sterling silver with at least one real diamond. Rings available in sizes K to S.