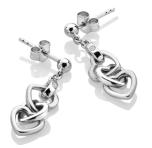

#### Hot Diamonds / Trio

**TRIPLE HEART EARRINGS** £80 (DE702)

£95 (DE703)

#### HOT DIAMONDS / Trio

HOT DIAMONDS / Trio

**TRIPLE HEART PENDANT** chain: 16-18" (40-45cm) £85 (DP835)

**TRIPLE HEART PENDANT** chain: 16-18" (40-45cm) £110 (DP836)