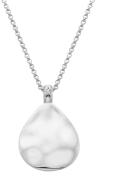

#### **Step 2** Select your favourite shape Choose the shape you love the most. We have circle and teardrop and both are hand-set with a real diamond.

#### **Step 3** Add your birthstone charm

Choose your birthday month and find the matching gemstone. Precious birthstones gems, beautifully framed within a silver teardrop.

| Birthstones Collection

32