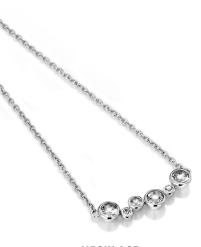

#### HOT DIAMONDS / Willow

### Willow Collection

Llittle jewellery details, with a dainty twist.

All designs are in either rhodium or 18ct gold-plated 925 sterling silver with at least one real diamond. Rings available in sizes K to S.

**ROPE EARRINGS** £110 (DE804)

**ROPE EARRINGS** £110 (DE805) **ROPE NECKLACE** chain: 16-18" (40-45cm) £120 (DN210)

HOT DIAMONDS / Willow

NEW

ROPE RING £80 (DR289)

06