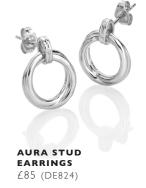

#### HOT DIAMONDS / Aura

# Aura Collection

The essential pieces for your everyday style, with a little twist detail

AURA EARRINGS £85 (DE822)

AURA HOOP EARRINGS £85 (DE823)

AURA PENDANT chain: |6-|8" (40-45cm) £90 (DP1030)

AURA RING £110 (DR291)