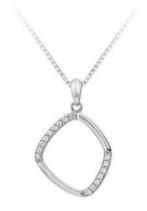

#### HOT DIAMONDS / Aura

# Aura Collection

The essential pieces for your everyday style, with a little twist detail

AURA EARRINGS £85 (DE822)

AURA HOOP EARRINGS £85 (DE823)

AURA PENDANT chain: |6-|8" (40-45cm) £90 (DP1030)

AURA RING £110 (DR291)

All designs are in either rhodium or 18ct gold-plated 925 sterling silver with at least one real diamond. Rings available in sizes K to S.

12