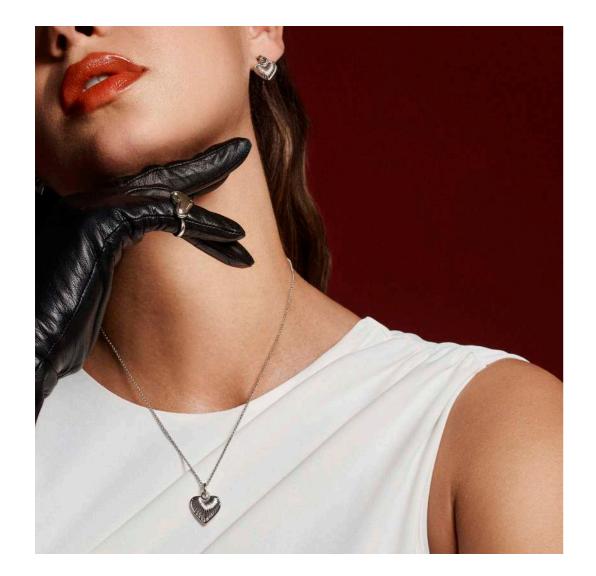

### Willow Collection

Llittle jewellery details, with a dainty twist.

All designs are in either rhodium or 18ct gold-plated 925 sterling silver with at least one real diamond. Rings available in sizes K to S.

**ROPE EARRINGS** £110 (DE804)

**ROPE EARRINGS** £110 (DE805) **ROPE NECKLACE** chain: 16-18" (40-45cm) £120 (DN210)

HOT DIAMONDS / Willow

NEW

ROPE RING £80 (DR289)

06