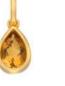

HOT DIAMONDS / Natural

HOT DIAMONDS / Natural Contraction of the second se PASSIONATE PENDANT chain: 16-18" (40-45cm) £95 (DP700)

All designs are in either rhodium or 18ct gold-plated 925 sterling silver with at least one real diamond. Rings available in sizes K to S.

#### HOT DIAMONDS / Natural

All designs are in either rhodium or 18ct gold-plated 925 sterling silver with at least one real diamond. Rings available in sizes K to S.

**EARRINGS** £50 (DE248)

**PENDANT** chain: 16-18'' (40-45cm) £70 (DP230)

**BEE PENDANT** chain: 18-22" (45-55cm) £85 (DP565)