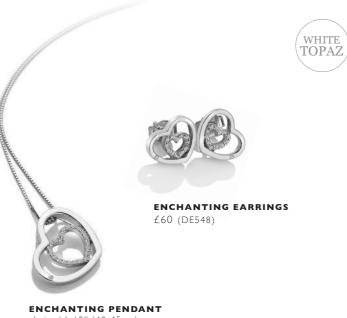

£95 (DE496)

**ENCHANTING PENDA** chain: 16-18" (40-45cm) £110 (DP691)

88

All designs are in either rhodium or 18ct gold-plated 925 sterling silver with at least one real diamond. Rings available in sizes K to S.