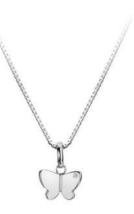

#### HOT DIAMONDS / Flutter

## Flutter Collection

Her heart will be all a flutter with this cute butterfly edit! Crafted in 925 sterling silver, rhodium plated for longevity, and of course there's a diamond! Perfect!

All designs are in either rhodium or 18ct gold-plated 925 sterling silver with at least one real diamond. Rings available in sizes K to S.

#### HOT DIAMONDS / Flutter

**PENDANT** chain: 16-18" (40-45cm) £60 (DP911)

**STUD EARRINGS** £50 (DE732)

**STATEMENT PENDANT** chain: 16-18" (40-45cm) £65 (DP912)