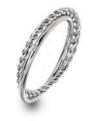

**ROPE EARRINGS** £110 (DE804)

**ROPE EARRINGS** £110 (DE805) **ROPE NECKLACE** chain: 16-18" (40-45cm) £120 (DN210)

HOT DIAMONDS / Willow

NEW

ROPE RING £80 (DR289)

06