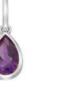

HOT DIAMONDS / Natural

HOT DIAMONDS / Natural Contraction of the second se PASSIONATE PENDANT chain: 16-18" (40-45cm) £95 (DP700)

All designs are in either rhodium or 18ct gold-plated 925 sterling silver with at least one real diamond. Rings available in sizes K to S.

#### HOT DIAMONDS / Natural

All designs are in either rhodium or 18ct gold-plated 925 sterling silver with at least one real diamond. Rings available in sizes K to S.

**EARRINGS** £50 (DE248)

**PENDANT** chain: 16-18'' (40-45cm) £70 (DP230)