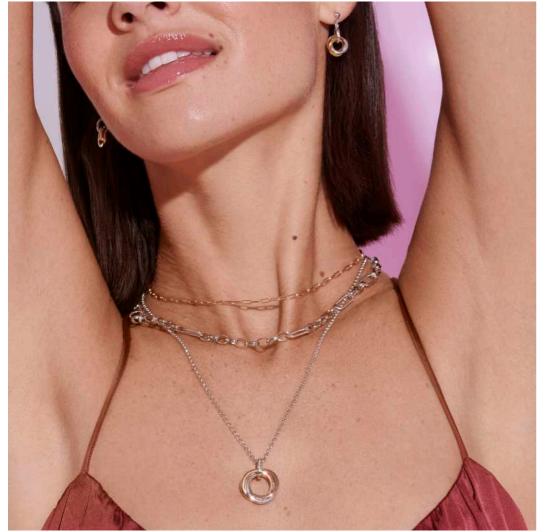

### Willow Collection

Llittle jewellery details, with a dainty twist.

All designs are in either rhodium or 18ct gold-plated 925 sterling silver with at least one real diamond. Rings available in sizes K to S.

**ROPE EARRINGS** £110 (DE804)

**ROPE EARRINGS** £110 (DE805) **ROPE NECKLACE** chain: 16-18" (40-45cm) £120 (DN210)

HOT DIAMONDS / Willow

NEW

ROPE RING £80 (DR289)

06