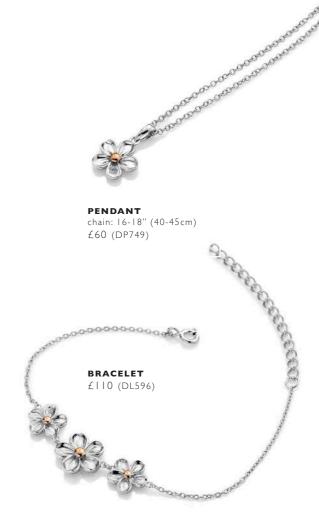

E TOPAZ EARRINGS** £75 (DE646)



WHITE TOPAZ PENDANT - LARGE chain: 16-18" (40-45cm) £80 (DP781)

### HOT DIAMONDS / Behold

# The Behold Collection

Do you think buildings can become more beautiful after years in the cold wind and driving rain? If so, maybe this naturally crafted silver, diamond and white topaz collection is for you. Beauty is in the eye of the beholder.

#### HOT DIAMONDS / Hoops

### HOT DIAMONDS / Hoops



WHITE TOPAZ DROP EARRINGS £60 (DE628)

WHITE TOPAZ





**EARRINGS** £60 (DE625) WHITE TOPAZ EARRINGS £110 (DE623)

### The Hoops Collection

For those who love jewellery of the moment with a 925 sterling silver, white topaz and diamond twist.



### $HOT \ DIAMONDS$ / Forget me not

#### HOT DIAMONDS / Forget me not



EARRINGS £50 (DE618)



**ring** £70 (DR214)



### The Forget me not collection

Romantically symbolic, the Forget-Me-Not is a floral celebration of true love and remembrance. As with every Hot Diamonds design, our Forget-Me-Nots are each adorned with a real diamond.

### HOT DIAMONDS / Striking





**INTERLOCKING EARRINGS** £80 (DE533)

### Hot Diamonds / Striking



### HOT DIAMONDS / Striking



All designs are in either rhodium or 18ct gold-plated 925 sterling silver with at least one real diamond. Rings available in sizes K to S.

### Hot Diamonds / Striking



WHITE TOPAZ **N** 

**CIRCLE NECKLACE** chain: 16-18" (40-45cm) £95 (DN127) **CIRCLE PENDANT** chain: 16-18" (40-45cm) £90 (DP661)



**CIRCLE EARRINGS** £75 (DE534)



HEART NECKLACE chain: 16-18" (40-45cm) £95 (DN128)

### HOT DIAMONDS / Bliss

### HOT DIAMONDS / Bliss