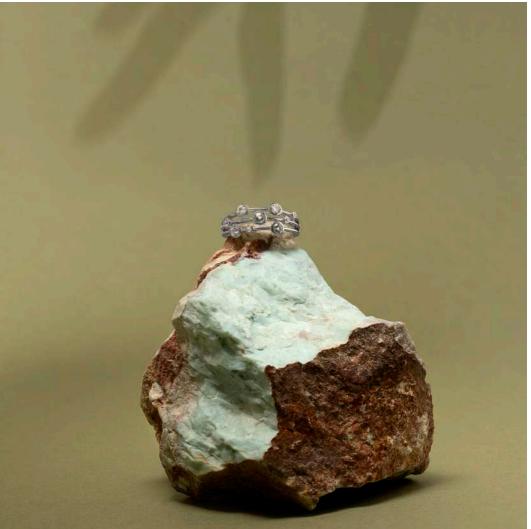

## How it works

#### Step I Select your finishing

If you choose a silver finish, your jewel will be rhodium-plated to prevent tarnishing. If you choose a gold finish, your jewel will be 18 carat gold plated.

#### **Step 2** Select your favourite shape Choose the shape you love the most. We have circle and teardrop and both are hand-set with a real diamond.

#### **Step 3** Add your birthstone charm

Choose your birthday month and find the matching gemstone. Precious birthstones gems, beautifully framed within a silver teardrop.

| Birthstones Collection

32