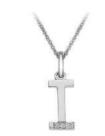

**'I' PENDANT** chain: 16-18'' (40-45cm) £45 (DP409)

**'L' PENDANT** chain: 16-18" (40-45cm) £45 (DP412)

**'M' PENDANT** chain: 16-18" (40-45cm) £45 (DP413)

£45 (DP414)

**'O' PENDANT** chain: 16-18" (40-45cm) £45 (DP415)