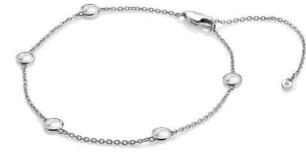

#### HOT DIAMONDS / Devotion

Adorned with White Topaz, you'll be sure to sparkle and shimmer in this sterling silve collection HOT DIAMONDS / Devotion

**DEVOTION NECKLACE** chain: 16-18" (40-45cm) £195 (DN204)