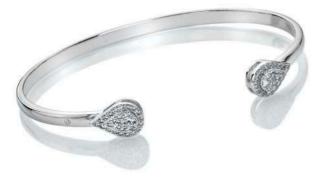

#### HOT DIAMONDS / Glimmer

WHITE TOPAZ BANGLE £185 (DC179)

WHITE TOPAZ EARRINGS £125 (DE735)

## Glimmer Collection

Oh my, look how they sparkle! Gorgeous white topaz adds the dazzle to this teardrop shaped edit. We love it and we're sure you will too. Crafted from sterling silver with rhodium plate for longevity. Plus there's a diamond!