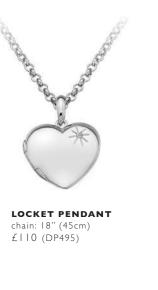

#### HOT DIAMONDS / Memories

HEART LOCKET chain: 16-18" (40-45cm) £110 (DP881)

**PENDANT** chain: 18" (45cm) £115 (DP142)

HEART LOCKET chain: 22"-24" (55-61cm) £145 (DP669)

LOCKET PENDANT chain: 18" (45cm) £110 (DP493)