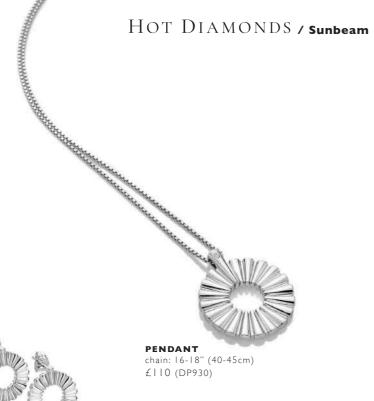

*CIRCLE RING** £80 (DR258)

HOT DIAMONDS / Mother of Pearl







DROP EARRINGS

£110 (DE744)

HOT DIAMONDS / Orbit

**PENDANT** chain: 16-18" (40-45cm) £95 (DP929)



HOT DIAMONDS / Orbit

# Orbit Collection

Sparkly details are our thing, featuring a bright white topaz stone set in the centre surrounded by more bright white topaz stones.

All designs are in either rhodium or 18ct gold-plated 925 sterling silver with at least one real diamond. Rings available in sizes K to S.

#### HOT DIAMONDS / Stellar

### Stellar Collection

Inspired by the beauty of stars, Stellar encapsulates the sparkle of the night sky.

All designs are in either rhodium or 18ct gold-plated 925 sterling silver with at least one real diamond. Rings available in sizes K to S.



HOT DIAMONDS / Stellar

WHITE TOPAZ





**EARRINGS** £80 (DE763)

62

### HOT DIAMONDS / Sunbeam



### $Hot\ DIAMONDS$ / Chains



SNAKE CHAIN chain: 16-18" (40-45cm) £50 (CH129)

INTERMITTENT OVAL CHAIN chain: 16-18" (40-45cm) £45 (CH125)





All designs are in either rhodium or 18ct gold-plated 925 sterling silver with at least one real diamond. Rings available in sizes K to S.

HOT DIAMONDS / Chains







STATEMENT LINK CHAIN chain: 16-18" (40-45cm) £150 (CH130) **'STORYTELLER' STERLING SILVER BOX CHAIN** chain: 16-18" (40-45cm)

£15 (CH031)

#### HOT DIAMONDS / Flutter

## Flutter Collection

Her heart will be all a flutter with this cute butterfly edit! Crafted in 925 sterling silver, rhodium plated for longevity, and of course there's a diamond! Perfect!

All designs are in either rhodium or 18ct gold-plated 925 ste