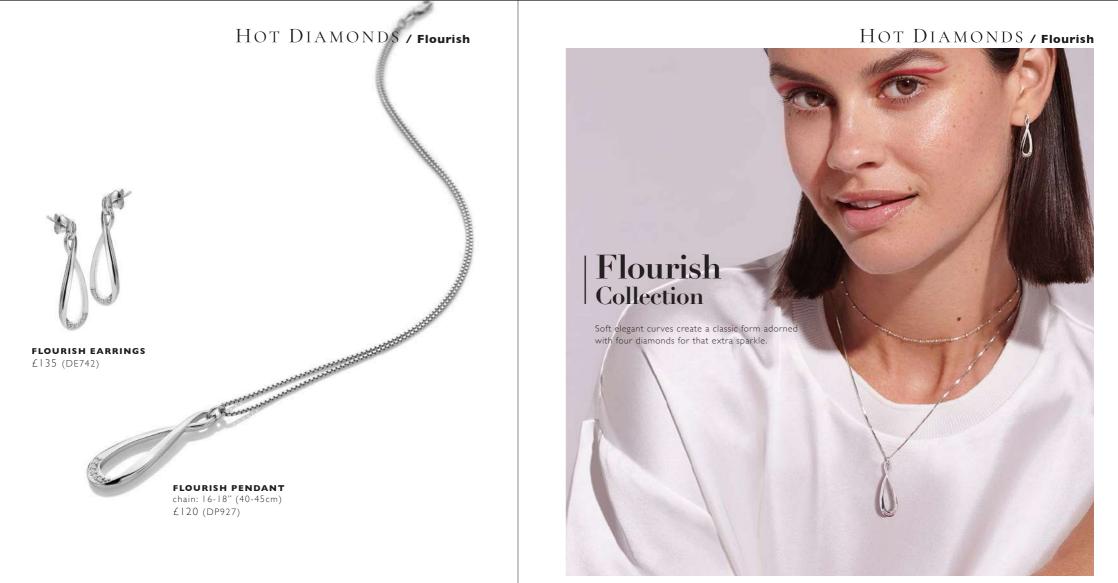

#### HOT DIAMONDS / Flutter

## Flutter Collection

Her heart will be all a flutter with this cute butterfly edit! Crafted in 925 sterling silver, rhodium plated for longevity, and of course there's a diamond! Perfect!

All designs are in either rhodium or 18ct gold-plated 925 sterling silver with at least one real diamond. Rings available in sizes K to S.

#### HOT DIAMONDS / Flutter

**PENDANT** chain: 16-18" (40-45cm) £60 (DP911)

**STUD EARRINGS** £50 (DE732)

**STATEMENT PENDANT** chain: 16-18" (40-45cm) £65 (DP912)