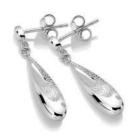

**CIRCLE STUD EARRINGS** £50 (DE650)

**CIRCLE PENDANT** chain: 16-18" (40-45cm) £110 (DP786)

**TEARDROP EARRINGS** £70 (DE648) HOT DIAMONDS / Quest

All designs are in either rhodium or 18ct gold-plated 925 sterling silver with at least one real diamond. Rings available in sizes K to S.