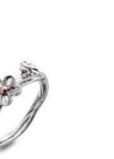

### Willow Collection

Llittle jewellery details, with a dainty twist.

All designs are in either rhodium or 18ct gold-plated 925 sterling silver with at least one real diamond. Rings available in sizes K to S.

**ROPE EARRINGS** £110 (DE804)

**ROPE EARRINGS** £110 (DE805) **ROPE NECKLACE** chain: 16-18" (40-45cm) £120 (DN210)

HOT DIAMONDS / Willow

NEW

ROPE RING £80 (DR289)

06