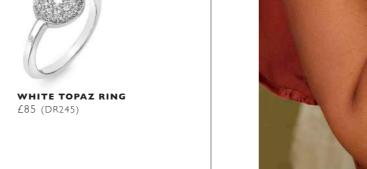

#### HOT DIAMONDS / Devotion

Adorned with White Topaz, you'll be sure to sparkle and shimmer in this sterling silve collection HOT DIAMONDS / Devotion

**DEVOTION NECKLACE** chain: 16-18" (40-45cm) £195 (DN204)

All designs are in either rhodium or 18ct gold-plated 925 sterling silver with at least one real diamond. Rings available in sizes K to S.

10