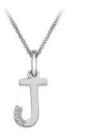

#### $HOT\ DIAMONDS$ / Love letters

**'G' PENDANT** chain: 16-18'' (40-45cm) £45 (DP407)

**'J' PENDANT** chain: 16-18'' (40-45cm) £45 (DP410)

126

**'H' PENDANT** 

£45 (DP408)

chain: 16-18" (40-45cm)

**'K' PENDANT** chain: 16-18" (40-45cm) £45 (DP411)