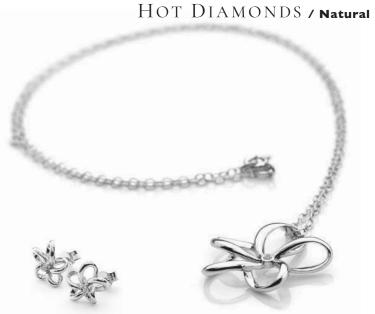

HOT DIAMONDS / Natural

HOT DIAMONDS / Natural Contraction of the second se PASSIONATE PENDANT chain: 16-18" (40-45cm) £95 (DP700)

All designs are in either rhodium or 18ct gold-plated 925 sterling silver with at least one real diamond. Rings available in sizes K to S.

#### HOT DIAMONDS / Natural

All designs are in either rhodium or 18ct gold-plated 925 sterling silver with at least one real diamond. Rings available in sizes K to S.

**EARRINGS** £50 (DE248)

**PENDANT** chain: 16-18'' (40-45cm) £70 (DP230)