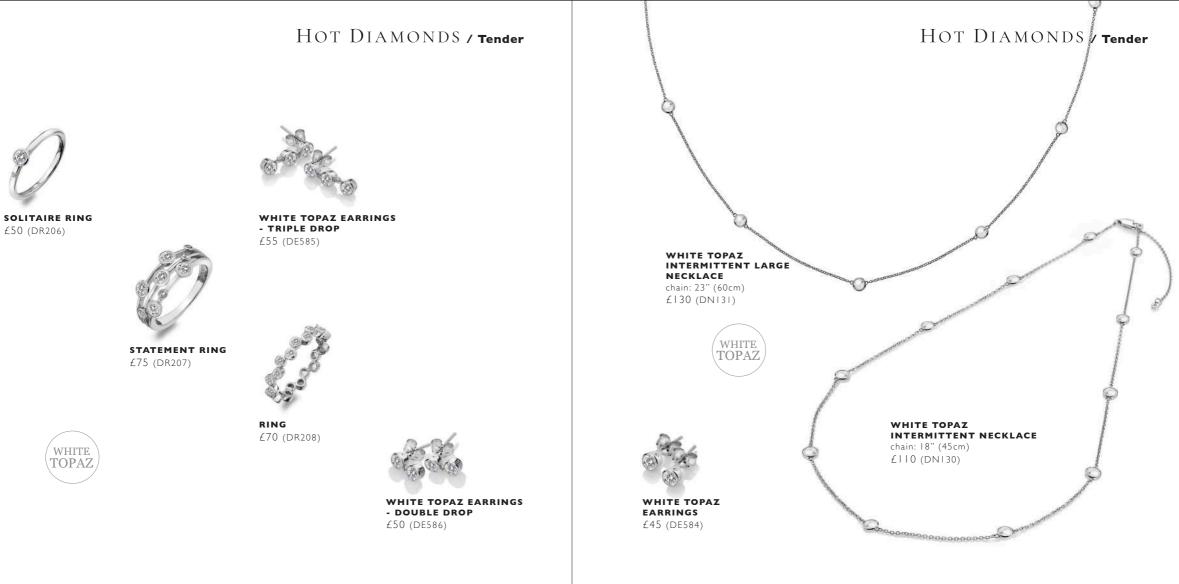

#### HOT DIAMONDS / Tender

**TENDER STATEMENT BANGLE** £195 (DC188)

All designs are in either rhodium or 18ct gold-plated 925 sterling silver with at least one real diamond. Rings available in sizes K to S.

#### HOT DIAMONDS / Tender

£70 (DE751)

Por

WATERFALL DROP EARRINGS £70 (DE750)

#### WHITE TOPAZ SOLITAIRE NECKLACE chain: 16-18" (40-45cm)

£85 (DN167)

States States and

WHITE TOPAZ SOLITAIRE EARRINGS £70 (DE728)

All designs are in either rhodium or 18ct gold-plated 925 sterling silver with at least one real diamond. Rings available in sizes K to S.

#### HOT DIAMONDS / Tender

NECKLACE chain: 16-18" (40-45cm) £75 (DN147)

**EARRINGS** £50 (DE640)

HOT DIAMONDS / Tender

WHITE TOPAZ

> EARRINGS £70 (DE641)

HOT DIAMONDS / Tender

**48** 

#### HOT DIAMONDS / Tender

**WHITE TOPAZ BRACELET** £80 (DL581)

**WHITE TOPAZ NECKLACE** chain: 16-18" (40-45cm) £85 (DN129)

WHITE TOPAZ INTERMITTENT BRACELET £75 (DL580)

All designs are in either rhodium or 18ct gold-plated 925 sterling silver with at least one real diamond. Rings available in sizes K to S.