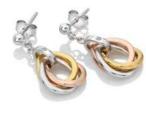

**ROPE EARRINGS** £110 (DE804)

**ROPE EARRINGS** £110 (DE805) **ROPE NECKLACE** chain: 16-18" (40-45cm) £120 (DN210)

HOT DIAMONDS / Willow

NEW

ROPE RING £80 (DR289)

06