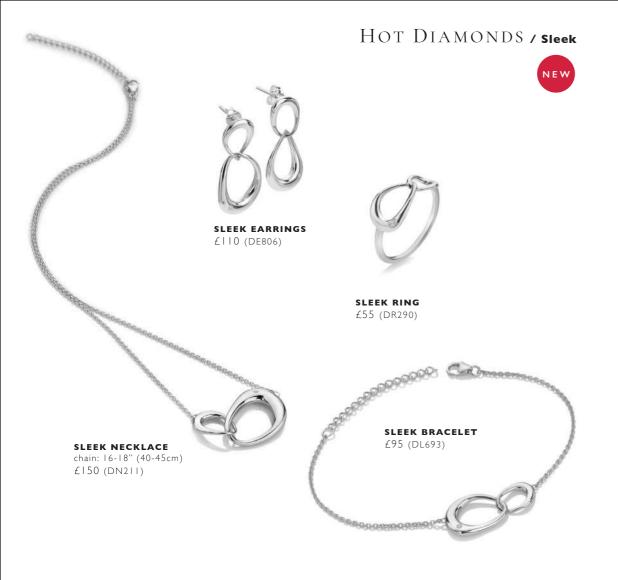

## HOT DIAMONDS

Autumn/Winter 2024



Welcome to HOT DIAMONDS Autumn/Winter 2024

#### HOT DIAMONDS / Willow

### Willow Collection

Llittle jewellery details, with a dainty twist.

All designs are in either rhodium or 18ct gold-plated 925 sterling silver with at least one real diamond. Rings available in sizes K to S.



**ROPE EARRINGS** £110 (DE804)



**ROPE EARRINGS** £110 (DE805) **ROPE NECKLACE** chain: 16-18" (40-45cm) £120 (DN210)

HOT DIAMONDS / Willow

NEW





ROPE RING £80 (DR289)



06

### HOT DIAMONDS / Sleek



#### HOT DIAMONDS / Devotion



Adorned with White Topaz, you'll be sure to sparkle and shimmer in this sterling silve collection HOT DIAMONDS / Devotion

**DEVOTION NECKLACE** chain: 16-18" (40-45cm) £195 (DN204)



All designs are in either rhodium or 18ct gold-plated 925 sterling silver with at least one real diamond. Rings available in sizes K to S.



10

### HOT DIAMONDS /Essence

### Essence Collection

Our classic heart collection just got an upgrade with our sunbeam detail hearts and always a real diamond in every design.

#### HOT DIAMONDS / Aura

# Aura Collection

The essential pieces for your everyday style, with a little twist detail





AURA EARRINGS £85 (DE822)



AURA HOOP EARRINGS £85 (DE823)



AURA PENDANT chain: |6-|8" (40-45cm) £90 (