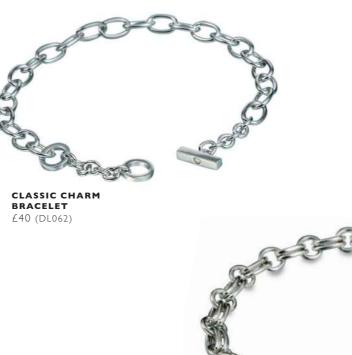

#### HOT DIAMONDS / Most-loved

**CHARM BRACELET** £40 (DL061)

£110 (DL003)

£80 (DL071)