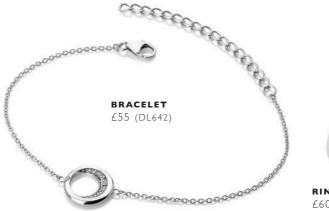

### Willow Collection

Llittle jewellery details, with a dainty twist.

All designs are in either rhodium or 18ct gold-plated 925 sterling silver with at least one real diamond. Rings available in sizes K to S.

**ROPE EARRINGS** £110 (DE804)

**ROPE EARRINGS** £110 (DE805) **ROPE NECKLACE** chain: 16-18" (40-45cm) £120 (DN210)

HOT DIAMONDS / Willow

NEW

ROPE RING £80 (DR289)

06