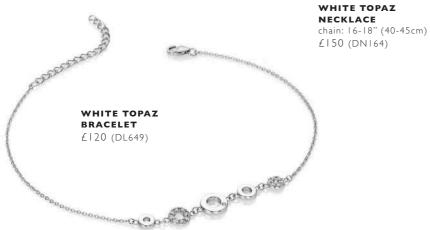

#### HOT DIAMONDS / Tender

**WHITE TOPAZ BRACELET** £80 (DL581)

**WHITE TOPAZ NECKLACE** chain: 16-18" (40-45cm) £85 (DN129)

WHITE TOPAZ INTERMITTENT BRACELET £75 (DL580)

All designs are in either rhodium or 18ct gold-plated 925 sterling silver with at least one real diamond. Rings available in sizes K to S.