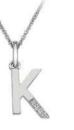

#### $HOT\ DIAMONDS$ / Love letters

**'G' PENDANT** chain: 16-18'' (40-45cm) £45 (DP407)

**'J' PENDANT** chain: 16-18'' (40-45cm) £45 (DP410)

126

**'H' PENDANT** 

£45 (DP408)

chain: 16-18" (40-45cm)

**'K' PENDANT** chain: 16-18" (40-45cm) £45 (DP411)