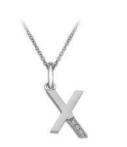

**'U' PENDANT** chain: 16-18" (40-45cm) £45 (DP421)

**'X' PENDANT** chain: 16-18" (40-45cm) £45 (DP424)

**'Y' PENDANT** chain: 16-18" (40-45cm) £45 (DP425)

**'Z' PENDANT** chain: 16-18" (40-45cm) £45 (DP426)