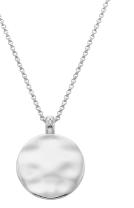

### Mother of Pearl Collection

Mother of Pearls organic lustre sets off this shows topping collection, encased with a Sterling Silver beaded edge for a contemporary feel.

CIRCLE EARRINGS £75 (DE740) A STATE CONTRACTOR CIRCLE PENDANT chain: 16-18" (40-45cm) £95 (DP922)

> **CIRCLE RING** £80 (DR258)

HOT DIAMONDS / Mother of Pearl

DROP EARRINGS

£110 (DE744)

HOT DIAMONDS / Orbit

**PENDANT** chain: 16-18" (40-45cm) £95 (DP929)

HOT DIAMONDS / Orbit