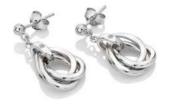

CENT PENDANT** chain: 16-18" (40-45cm) £45 (DP723)



**CRESCENT EARRINGS** £35 (DE588)





#### HOT DIAMONDS / Diamond amulets

#### HOT DIAMONDS / Diamond amulets









**STAR SET** chain: 16-18" (40-45cm) £70 (SS132)



INFINITY SET chain: 16-18" (40-45cm) £70 (SS141)

HEART SET chain: 16-18" (40-45cm) £70 (SS136)

#### HOT DIAMONDS / Trio

#### Hot Diamonds / Trio



**TRIPLE HEART EARRINGS** £80 (DE702)



£95 (DE703)

# | The Trio Collection

For then, for now, forever a classic suite crafted from silver and real diamonds.



E. C. C. C.

116

#### HOT DIAMONDS / Trio



HOT DIAMONDS / Trio

**TRIPLE HEART PENDANT** chain: 16-18" (40-45cm) £85 (DP835)

**TRIPLE HEART PENDANT** chain: 16-18" (40-45cm) £110 (DP836)



#### **TEARDROP PENDANT** chain: 18-22" (45-55cm) £125 (DP779)



**TEARDROP EARRINGS** £90 (DE644)





**TEARDROP PENDANT** chain: 18-22" (45-55cm) £140 (DP780)



**TEARDROP EARRINGS** £110 (DE645) Hot Diamonds / Trio



All designs are in either rhodium or 18ct gold-plated 925 sterling silver with at least one real diamond. Rings available in sizes K to S.

#### HOT DIAMONDS / Trio



All designs are in either rhodium or 18ct gold-plated 925 sterling silver with at least one real diamond. Rings available in sizes K to S.

#### HOT DIAMONDS / Trio



**PENDANT** chain: 18-22" (45-55cm) £125 (DP543)



**DROP EARRINGS** £95 (DE388)



**PENDANT** chain: 18-22" (45-55cm) £130 (DP544)



**DROP EARRINGS** £95 (DE389)

123

#### HOT DIAMONDS / Love letters

#### HOT DIAMONDS / Love letters



**'A' PENDANT** chain: 16-18'' (40-45cm) £45 (DP401)



**'D'