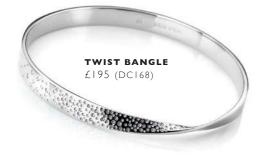

#### HOT DIAMONDS / Tender

**TENDER STATEMENT BANGLE** £195 (DC188)

All designs are in either rhodium or 18ct gold-plated 925 sterling silver with at least one real diamond. Rings available in sizes K to S.