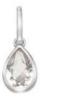

#### **Step 2** Select your favourite shape Choose the shape you love the most. We have circle and teardrop and both are hand-set with a real diamond.

#### **Step 3** Add your birthstone charm

Choose your birthday month and find the matching gemstone. Precious birthstones gems, beautifully framed within a silver teardrop.

| Birthstones Collection

32