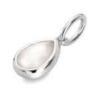

#### **Step 2** Select your favourite shape Choose the shape you love the most. We have circle and teardrop and both are hand-set with a real diamond.

#### **Step 3** Add your birthstone charm

Choose your birthday month and find the matching gemstone. Precious birthstones gems, beautifully framed within a silver teardrop.

| Birthstones Collection

32