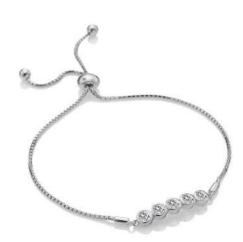

#### HOT DIAMONDS / Devotion

Adorned with White Topaz, you'll be sure to sparkle and shimmer in this sterling silve collection HOT DIAMONDS / Devotion

**DEVOTION NECKLACE** chain: 16-18" (40-45cm) £195 (DN204)