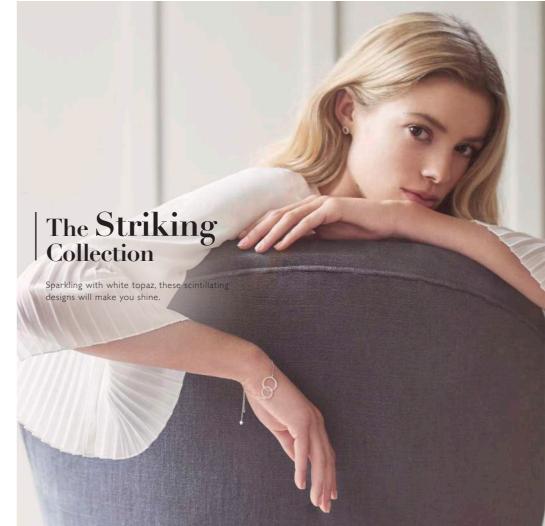

#### HOT DIAMONDS / Devotion

Adorned with White Topaz, you'll be sure to sparkle and shimmer in this sterling silve collection HOT DIAMONDS / Devotion

**DEVOTION NECKLACE** chain: 16-18" (40-45cm) £195 (DN204)

All designs are in either rhodium or 18ct gold-plated 925 sterling silver with at least one real diamond. Rings available in sizes K to S.

10