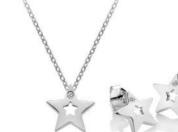

#### HOT DIAMONDS // Most-loved

**STAR NECKLACE** chain: 16-18" (40-45cm) £90 (DN163)

**STAR EARRINGS** £60 (DE719)

**STAR RING** £50 (DR242)

All designs are in either rhodium or 18ct gold-plated 925 sterling silver with at least one real diamond. Rings available in sizes K to S.