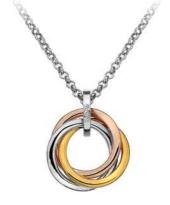

### $Hot\ DIAMONDS$ / Chains

SNAKE CHAIN chain: 16-18" (40-45cm) £50 (CH129)

INTERMITTENT OVAL CHAIN chain: 16-18" (40-45cm) £45 (CH125)

All designs are in either rhodium or 18ct gold-plated 925 sterling silver with at least one real diamond. Rings available in sizes K to S.

HOT DIAMONDS / Chains

STATEMENT LINK CHAIN chain: 16-18" (40-45cm) £150 (CH130) **'STORYTELLER' STERLING SILVER BOX CHAIN** chain: 16-18" (40-45cm)

£15 (CH031)