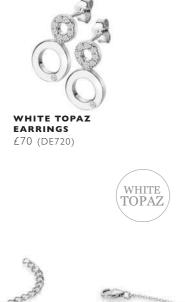

#### HOT DIAMONDS / Tender

NECKLACE chain: 16-18" (40-45cm) £75 (DN147)

**EARRINGS** £50 (DE640)

HOT DIAMONDS / Tender

WHITE TOPAZ

> EARRINGS £70 (DE641)

HOT DIAMONDS / Tender

**48** 