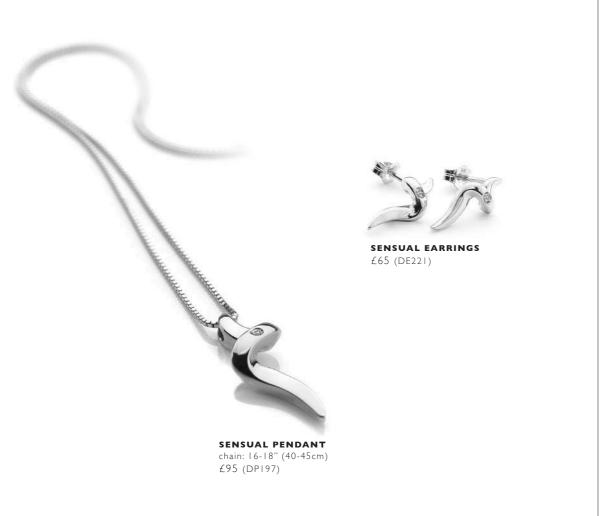

HOT DIAMONDS / Natural

HOT DIAMONDS / Natural Contraction of the second se PASSIONATE PENDANT chain: 16-18" (40-45cm) £95 (DP700)

All designs are in either rhodium or 18ct gold-plated 925 sterling silver with at least one real diamond. Rings available in sizes K to S.