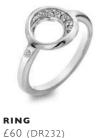

### Willow Collection

Llittle jewellery details, with a dainty twist.

All designs are in either rhodium or 18ct gold-plated 925 sterling silver with at least one real diamond. Rings available in sizes K to S.

**ROPE EARRINGS** £110 (DE804)

**ROPE EARRINGS** £110 (DE805) **ROPE NECKLACE** chain: 16-18" (40-45cm) £120 (DN210)

HOT DIAMONDS / Willow

NEW

ROPE RING £80 (DR289)

06