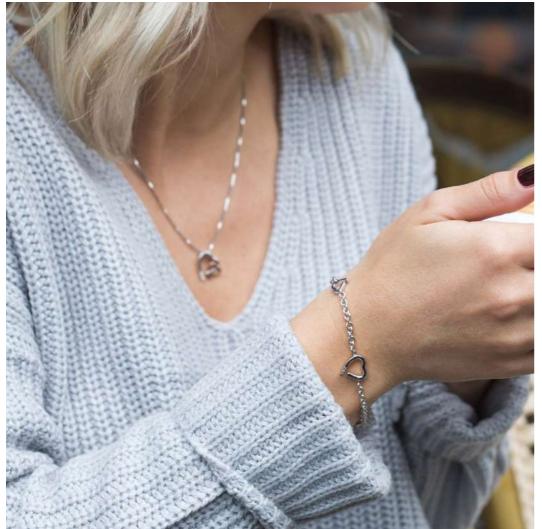

#### HOT DIAMONDS / Most-loved

WARM PENDANT chain: 16-18" (40-45cm) £85 (DP660)

**WARM EARRINGS** £65 (DE532)

#### HOT DIAMONDS / Most-loved

#### HOT DIAMONDS / Most-loved

**CHARM BRACELET** £40 (DL061)

£110 (DL003)

£80 (DL071)