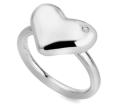

#### HOT DIAMONDS / Desire

**DESIRE PENDANT** chain: 16-18" (40-45cm) £90 (DP965)

> **DESIRE STATEMENT PENDANT** chain: 16-18" (40-45cm) £125 (DP966)

#### HOT DIAMONDS / Desire

#### HOT DIAMONDS / Desire

EARRINGS £65 (DE779)

DESIRED HOOK EARRINGS £95 (DE780)

LISO (DCI85)

DESIRE STATEMENT RING £80 (DR275)

**desire ring** £70 (dr274) HOT DIAMONDS / Blossom