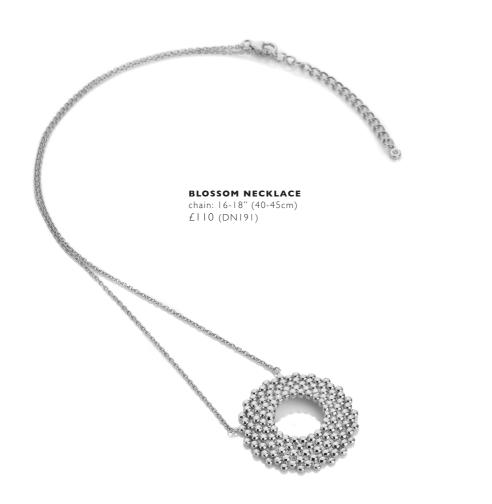

#### HOT DIAMONDS / Blossom

#### All designs are in either rhodium or 18ct gold-plated 925 sterling silver with at least one real diamond. Rings available in sizes K to S.