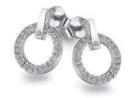

> **CIRCLE RING** £80 (DR258)

HOT DIAMONDS / Mother of Pearl

DROP EARRINGS

£110 (DE744)

HOT DIAMONDS / Orbit

**PENDANT** chain: 16-18" (40-45cm) £95 (DP929)

HOT DIAMONDS / Orbit

# Orbit Collection

Sparkly details are our thing, featuring a bright white topaz stone set in the centre surrounded by more bright white topaz stones.

All designs are in either rhodium or 18ct gold-plated 925 sterling silver with at least one real diamond. Rings available in sizes K to S.