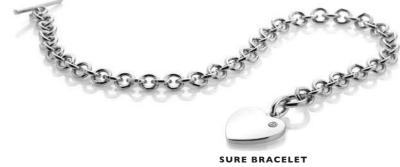

#### HOT DIAMONDS / Most-loved

**CHARM BRACELET** £40 (DL061)

£110 (DL003)

£80 (DL071)