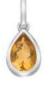

#### **Step 3** Add your birthstone charm

Choose your birthday month and find the matching gemstone. Precious birthstones gems, beautifully framed within a silver teardrop.

| Birthstones Collection

32

### HOT DIAMONDS / Birthstones

**BIRTHSTONE PENDANT -CIRCLE** chain: 16-18" (40-45cm) £85 (DP969) BIRTHSTONE PENDANT -CIRCLE YELLOW GOLD chain: 16-18" (40-45cm) £85 (DP983)

**BIRTHSTONE PENDANT -TEARDROP** chain: 16-18" (40-45cm) £85 (DP970) BIRTHSTONE PENDANT -TEARDROP YELLOW GOLD chain: 16-18" (40-45cm) £85 (DP984)