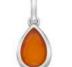

HOT DIAMONDS / Natural

HOT DIAMONDS / Natural Contraction of the second se PASSIONATE PENDANT chain: 16-18" (40-45cm) £95 (DP700)

All designs are in either rhodium or 18ct gold-plated 925 sterling silver with at least one real diamond. Rings available in sizes K to S.

#### HOT DIAMONDS / Natural

All designs are in either rhodium or 18ct gold-plated 925 sterling silver with at least one real diamond. Rings available in sizes K to S.

**EARRINGS** £50 (DE248)

**PENDANT** chain: 16-18'' (40-45cm) £70 (DP230)