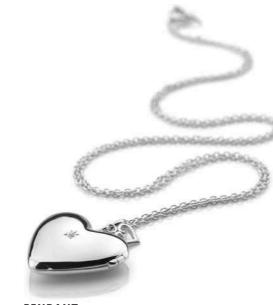

#### HOT DIAMONDS / Memories

**PENDANT** chain: 29" (75cm) £175 (DP132)

**PENDANT** chain: 16-18" (40-45cm) £125 (DP143)

### HOT DIAMONDS / Memories

# The Memories Collection

Cherish the one you love and keep them close to you forever with our silver and diamond collection of lockets.