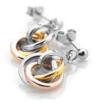

# Aura Collection

The essential pieces for your everyday style, with a little twist detail

AURA EARRINGS £85 (DE822)

AURA HOOP EARRINGS £85 (DE823)

AURA PENDANT chain: |6-|8" (40-45cm) £90 (DP1030)

AURA RING £110 (DR291)

All designs are in either rhodium or 18ct gold-plated 925 sterling silver with at least one real diamond. Rings available in sizes K to S.

12