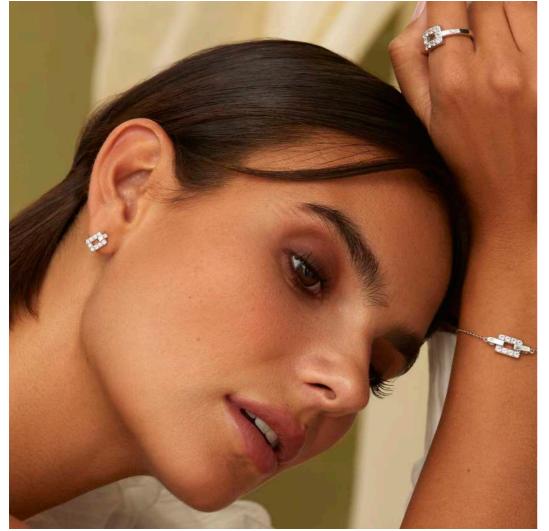

### Willow Collection

Llittle jewellery details, with a dainty twist.

All designs are in either rhodium or 18ct gold-plated 925 sterling silver with at least one real diamond. Rings available in sizes K to S.

**ROPE EARRINGS** £110 (DE804)

**ROPE EARRINGS** £110 (DE805) **ROPE NECKLACE** chain: 16-18" (40-45cm) £120 (DN210)

HOT DIAMONDS / Willow

NEW

ROPE RING £80 (DR289)

06