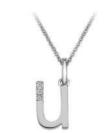

**'U' PENDANT** chain: 16-18" (40-45cm) £45 (DP421)

**'X' PENDANT** chain: 16-18" (40-45cm) £45 (DP424)

**'Y' PENDANT** chain: 16-18" (40-45cm) £45 (DP425)

**'Z' PENDANT** chain: 16-18" (40-45cm) £45 (DP426)