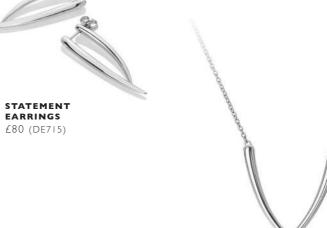

#### HOT DIAMONDS / Aura

# Aura Collection

The essential pieces for your everyday style, with a little twist detail

AURA EARRINGS £85 (DE822)

AURA HOOP EARRINGS £85 (DE823)

AURA PENDANT chain: |6-|8" (40-45cm) £90 (DP1030)

AURA RING £110 (DR291)