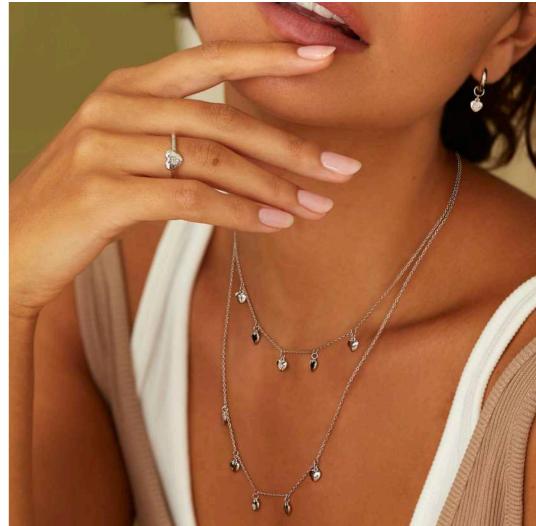

# The Most-Loved Collection

ourney back through time with a collection of our most-loved silver and diamond creations from years gone by.

All designs are in either rhodium or 18ct gold-plated 925 sterling silver with at least one real diamond. Rings available in sizes K to S.