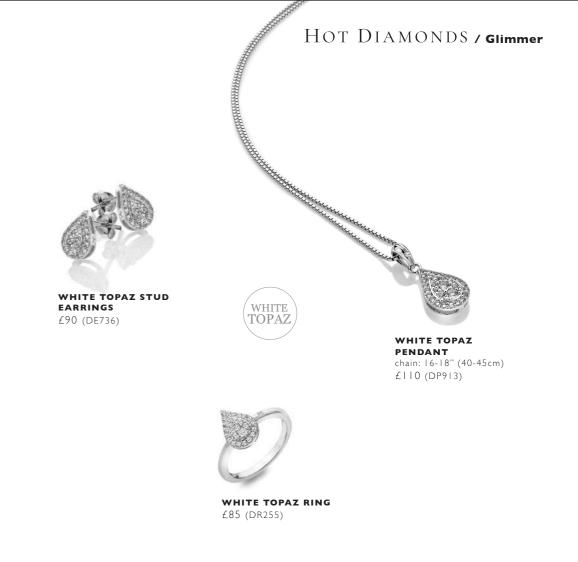

#### HOT DIAMONDS / Glimmer

WHITE TOPAZ BANGLE £185 (DC179)

WHITE TOPAZ EARRINGS £125 (DE735)

## Glimmer Collection

Oh my, look how they sparkle! Gorgeous white topaz adds the dazzle to this teardrop shaped edit. We love it and we're sure you will too. Crafted from sterling silver with rhodium plate for longevity. Plus there's a diamond!

#### All designs are in either rhodium or 18ct gold-plated 925 sterling silver with at least one real diamond. Rings available in sizes K to S.

70

71

#### $HOT \ DIAMONDS$ / Glimmer