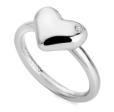

#### HOT DIAMONDS / Desire

**DESIRE PENDANT** chain: 16-18" (40-45cm) £90 (DP965)

> **DESIRE STATEMENT PENDANT** chain: 16-18" (40-45cm) £125 (DP966)

#### HOT DIAMONDS / Desire

#### HOT DIAMONDS / Desire

EARRINGS £65 (DE779)

DESIRED HOOK EARRINGS £95 (DE780)

LISO (DCI85)

DESIRE STATEMENT RING £80 (DR275)

**desire ring** £70 (dr274) HOT DIAMONDS / Blossom