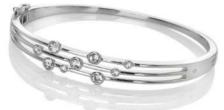

#### HOT DIAMONDS / Tender

**TENDER STATEMENT BANGLE** £195 (DC188)

All designs are in either rhodium or 18ct gold-plated 925 sterling silver with at least one real diamond. Rings available in sizes K to S.