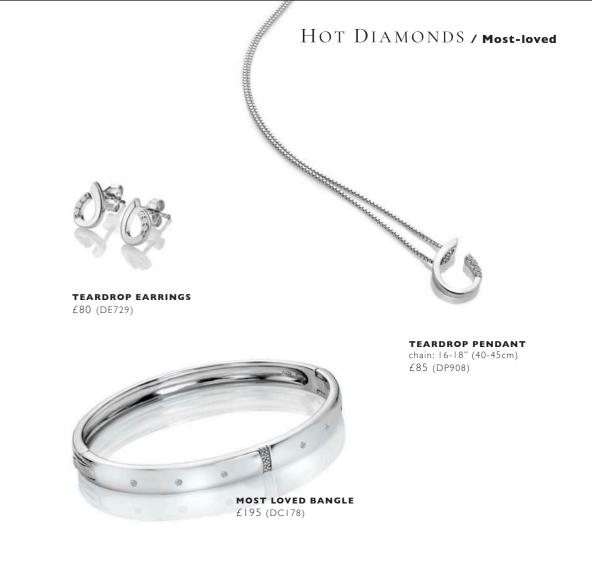

# The Most-Loved Collection

ourney back through time with a collection of our most-loved silver and diamond creations from years gone by.

All designs are in either rhodium or 18ct gold-plated 925 sterling silver with at least one real diamond. Rings available in sizes K to S.