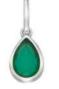

#### **Step 2** Select your favourite shape Choose the shape you love the most. We have circle and teardrop and both are hand-set with a real diamond.

#### **Step 3** Add your birthstone charm

Choose your birthday month and find the matching gemstone. Precious birthstones gems, beautifully framed within a silver teardrop.

| Birthstones Collection

32