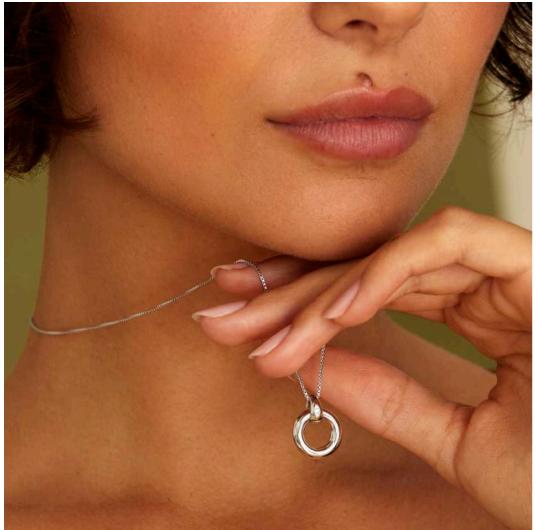

# Orbit Collection

Sparkly details are our thing, featuring a bright white topaz stone set in the centre surrounded by more bright white topaz stones.

All designs are in either rhodium or 18ct gold-plated 925 sterling silver with at least one real diamond. Rings available in sizes K to S.