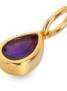

#### **Step 3** Add your birthstone charm

Choose your birthday month and find the matching gemstone. Precious birthstones gems, beautifully framed within a silver teardrop.

| Birthstones Collection

32

### HOT DIAMONDS / Birthstones

**BIRTHSTONE PENDANT -CIRCLE** chain: 16-18" (40-45cm) £85 (DP969) BIRTHSTONE PENDANT -CIRCLE YELLOW GOLD chain: 16-18" (40-45cm) £85 (DP983)

**BIRTHSTONE PENDANT -TEARDROP** chain: 16-18" (40-45cm) £85 (DP970) BIRTHSTONE PENDANT -TEARDROP YELLOW GOLD chain: 16-18" (40-45cm) £85 (DP984)