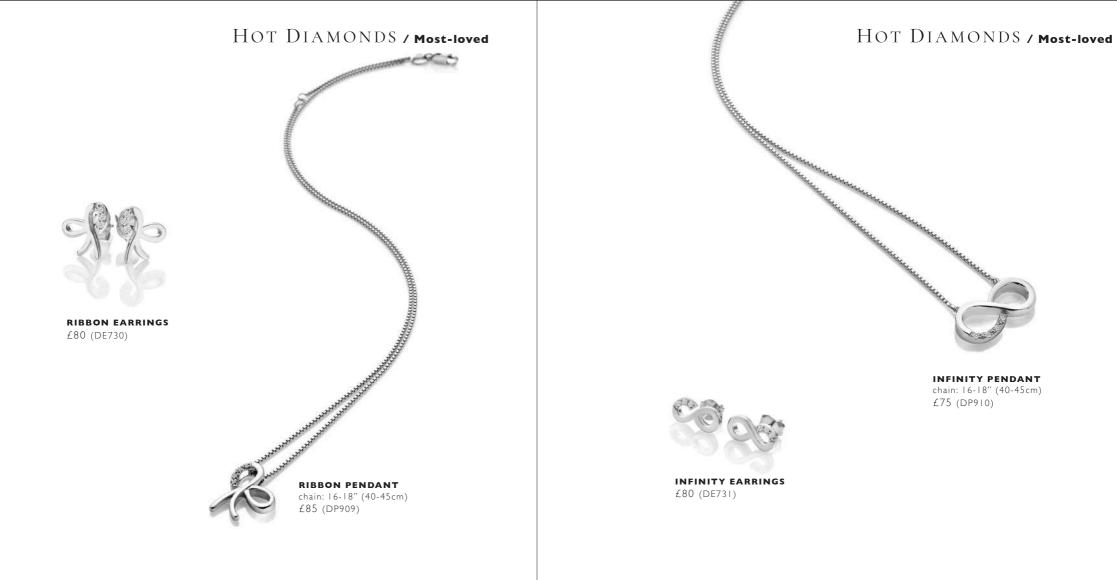

# The Most-Loved Collection

ourney back through time with a collection of our most-loved silver and diamond creations from years gone by.

All designs are in either rhodium or 18ct gold-plated 925 sterling silver with at least one real diamond. Rings available in sizes K to S.