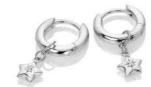

#### HOT DIAMONDS / Stellar

### Stellar Collection

Inspired by the beauty of stars, Stellar encapsulates the sparkle of the night sky.

All designs are in either rhodium or 18ct gold-plated 925 sterling silver with at least one real diamond. Rings available in sizes K to S.

HOT DIAMONDS / Stellar

WHITE TOPAZ

**EARRINGS** £80 (DE763)

62