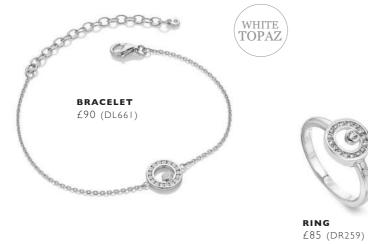

#### HOT DIAMONDS / Devotion

Adorned with White Topaz, you'll be sure to sparkle and shimmer in this sterling silve collection HOT DIAMONDS / Devotion

**DEVOTION NECKLACE** chain: 16-18" (40-45cm) £195 (DN204)

All designs are in either rhodium or 18ct gold-plated 925 sterling silver with at least one real diamond. Rings available in sizes K to S.

10