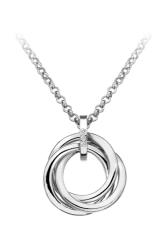

**ROPE EARRINGS** £110 (DE804)

**ROPE EARRINGS** £110 (DE805) **ROPE NECKLACE** chain: 16-18" (40-45cm) £120 (DN210)

HOT DIAMONDS / Willow

NEW

ROPE RING £80 (DR289)

06