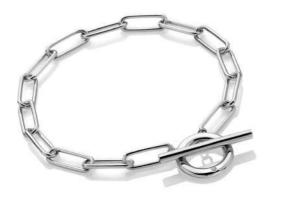

## | Linked Collection

学的中国

A jewellery box classicl This T-Bar edit is a must have. Crafted in 925 sterling silver, rhodium plated, a diamond adde for good measure and some pieces ar studded with dazzling genuine white topaz! You'll look amazing!

NEV STRAINER (

HOT DIAMONDS / Linked

**ICON LINK NECKLACE** chain: 16-18" (40-45cm) £150 (DN209)

**T-BAR NECKLACE** chain: 18" (45cm) £170 (DN170)

**T-BAR BRACELET** £95 (DL653)