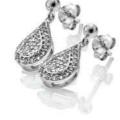

#### HOT DIAMONDS / Glimmer

WHITE TOPAZ BANGLE £185 (DC179)

WHITE TOPAZ EARRINGS £125 (DE735)

## Glimmer Collection

Oh my, look how they sparkle! Gorgeous white topaz adds the dazzle to this teardrop shaped edit. We love it and we're sure you will too. Crafted from sterling silver with rhodium plate for longevity. Plus there's a diamond!