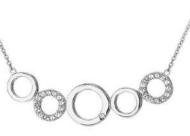

#### HOT DIAMONDS / Tender

**WHITE TOPAZ BRACELET** £80 (DL581)

**WHITE TOPAZ NECKLACE** chain: 16-18" (40-45cm) £85 (DN129)

WHITE TOPAZ INTERMITTENT BRACELET £75 (DL580)

All designs are in either rhodium or 18ct gold-plated 925 sterling silver with at least one real diamond. Rings available in sizes K to S.