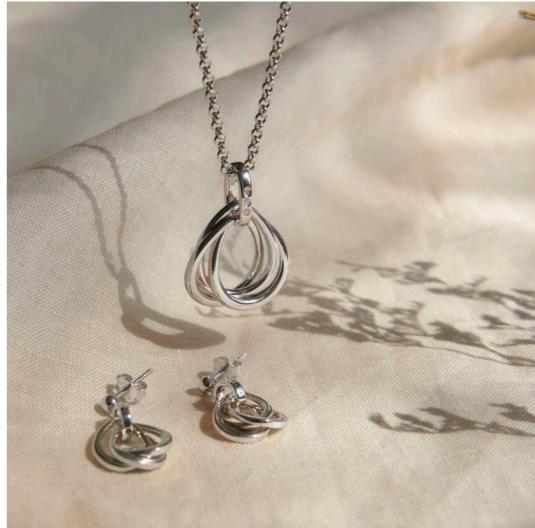

### Willow Collection

Llittle jewellery details, with a dainty twist.

All designs are in either rhodium or 18ct gold-plated 925 sterling silver with at least one real diamond. Rings available in sizes K to S.

**ROPE EARRINGS** £110 (DE804)

**ROPE EARRINGS** £110 (DE805) **ROPE NECKLACE** chain: 16-18" (40-45cm) £120 (DN210)

HOT DIAMONDS / Willow

NEW

ROPE RING £80 (DR289)

06