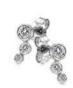

#### HOT DIAMONDS / Aura

# Aura Collection

The essential pieces for your everyday style, with a little twist detail

AURA EARRINGS £85 (DE822)

AURA HOOP EARRINGS £85 (DE823)

AURA PENDANT chain: |6-|8" (40-45cm) £90 (DP1030)

AURA RING £110 (DR291)

All designs are in either rhodium or 18ct gold-plated 925 sterling silver with at least one real diamond. Rings available in sizes K to S.

12