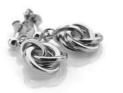

**ROPE EARRINGS** £110 (DE804)

**ROPE EARRINGS** £110 (DE805) **ROPE NECKLACE** chain: 16-18" (40-45cm) £120 (DN210)

HOT DIAMONDS / Willow

NEW

ROPE RING £80 (DR289)

06