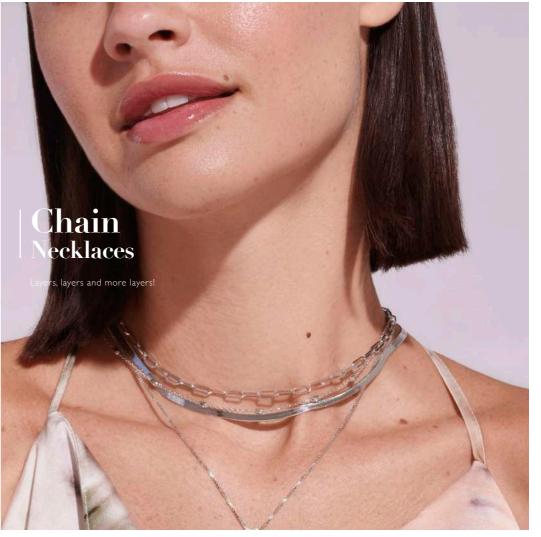

### $Hot\ DIAMONDS$ / Chains

SNAKE CHAIN chain: 16-18" (40-45cm) £50 (CH129)

INTERMITTENT OVAL CHAIN chain: 16-18" (40-45cm) £45 (CH125)

All designs are in either rhodium or 18ct gold-plated 925 sterling silver with at least one real diamond. Rings available in sizes K to S.

HOT DIAMONDS / Chains

STATEMENT LINK CHAIN chain: 16-18" (40-45cm) £150 (CH130) **'STORYTELLER' STERLING SILVER BOX CHAIN** chain: 16-18" (40-45cm)

£15 (CH031)