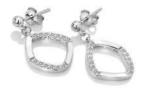

#### HOT DIAMONDS / Aura

# Aura Collection

The essential pieces for your everyday style, with a little twist detail

AURA EARRINGS £85 (DE822)

AURA HOOP EARRINGS £85 (DE823)

AURA PENDANT chain: |6-|8" (40-45cm) £90 (DP1030)

AURA RING £110 (DR291)

All designs are in either rhodium or 18ct gold-plated 925 sterling silver with at least one real diamond. Rings available in sizes K to S.

12