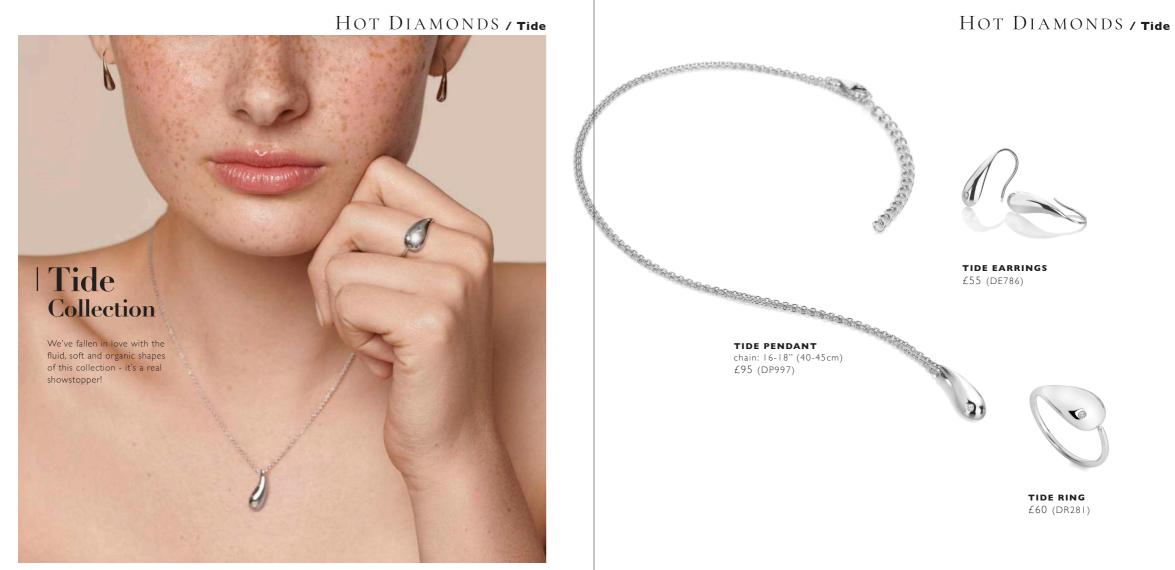

#### HOT DIAMONDS / Devotion

Adorned with White Topaz, you'll be sure to sparkle and shimmer in this sterling silve collection HOT DIAMONDS / Devotion

**DEVOTION NECKLACE** chain: 16-18" (40-45cm) £195 (DN204)

All designs are in either rhodium or 18ct gold-plated 925 sterling silver with at least one real diamond. Rings available in sizes K to S.

10