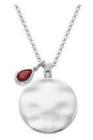

#### **Step 3** Add your birthstone charm

Choose your birthday month and find the matching gemstone. Precious birthstones gems, beautifully framed within a silver teardrop.

| Birthstones Collection

32

### HOT DIAMONDS / Birthstones

**BIRTHSTONE PENDANT -CIRCLE** chain: 16-18" (40-45cm) £85 (DP969) BIRTHSTONE PENDANT -CIRCLE YELLOW GOLD chain: 16-18" (40-45cm) £85 (DP983)

**BIRTHSTONE PENDANT -TEARDROP** chain: 16-18" (40-45cm) £85 (DP970) BIRTHSTONE PENDANT -TEARDROP YELLOW GOLD chain: 16-18" (40-45cm) £85 (DP984)