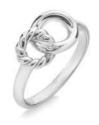

**ROPE EARRINGS** £110 (DE804)

**ROPE EARRINGS** £110 (DE805) **ROPE NECKLACE** chain: 16-18" (40-45cm) £120 (DN210)

HOT DIAMONDS / Willow

NEW

ROPE RING £80 (DR289)

06