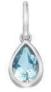

#### **Step 3** Add your birthstone charm

Choose your birthday month and find the matching gemstone. Precious birthstones gems, beautifully framed within a silver teardrop.

| Birthstones Collection

32

### HOT DIAMONDS / Birthstones

**BIRTHSTONE PENDANT -CIRCLE** chain: 16-18" (40-45cm) £85 (DP969) BIRTHSTONE PENDANT -CIRCLE YELLOW GOLD chain: 16-18" (40-45cm) £85 (DP983)

**BIRTHSTONE PENDANT -TEARDROP** chain: 16-18" (40-45cm) £85 (DP970) BIRTHSTONE PENDANT -TEARDROP YELLOW GOLD chain: 16-18" (40-45cm) £85 (DP984)