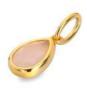

HOT DIAMONDS / Natural

HOT DIAMONDS / Natural Contraction of the second se PASSIONATE PENDANT chain: 16-18" (40-45cm) £95 (DP700)

All designs are in either rhodium or 18ct gold-plated 925 sterling silver with at least one real diamond. Rings available in sizes K to S.

#### HOT DIAMONDS / Natural

All designs are in either rhodium or 18ct gold-plated 925 sterling silver with at least one real diamond. Rings available in sizes K to S.

**EARRINGS** £50 (DE248)

**PENDANT** chain: 16-18'' (40-45cm) £70 (DP230)

**BEE PENDANT** chain: 18-22" (45-55cm) £85 (DP565)