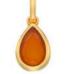

HOT DIAMONDS / Natural

HOT DIAMONDS / Natural Contraction of the second se PASSIONATE PENDANT chain: 16-18" (40-45cm) £95 (DP700)

All designs are in either rhodium or 18ct gold-plated 925 sterling silver with at least one real diamond. Rings available in sizes K to S.

#### HOT DIAMONDS / Natural

All designs are in either rhodium or 18ct gold-plated 925 sterling silver with at least one real diamond. Rings available in sizes K to S.

**EARRINGS** £50 (DE248)

**PENDANT** chain: 16-18'' (40-45cm) £70 (DP230)

**BEE PENDANT** chain: 18-22" (45-55cm) £85 (DP565)