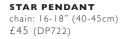

#### HOT DIAMONDS / Diamond amulets

**STAR SET** chain: 16-18" (40-45cm) £70 (SS132)

INFINITY SET chain: 16-18" (40-45cm) £70 (SS141)

HEART SET chain: 16-18" (40-45cm) £70 (SS136)