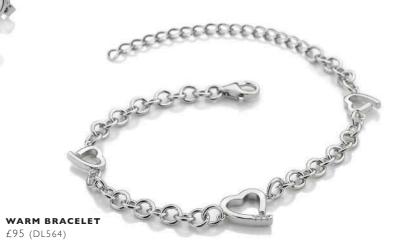

erling silver with at least one real diamond. Rings available in sizes K to S.

#### HOT DIAMONDS / Most-loved



**ROMANTIC PENDANT** chain: 16-18" (40-45cm) £85 (DP100)



**ROMANTIC EARRINGS** £65 (DEII0)





**GLAMOROUS PENDANT** chain: 18-22" (45-55cm) £125 (DP651)

chain: 18-22 £125 (DP6

All designs are in either rhodium or 18ct gold-plated 925 sterling silver with at least one real diamond. Rings available in sizes K to S. GLAMOROUS DROP EARRINGS

£95 (DE496)







**ENCHANTING PENDA** chain: 16-18" (40-45cm) £110 (DP691)

88



All designs are in either rhodium or 18ct gold-plated 925 sterling silver with at least one real diamond. Rings available in sizes K to S.

#### HOT DIAMONDS / Most-loved



WARM PENDANT chain: 16-18" (40-45cm) £85 (DP660)

**WARM EARRINGS** £65 (DE532)



#### HOT DIAMONDS / Most-loved





#### HOT DIAMONDS / Most-loved



**CHARM BRACELET** £40 (DL061)



£110 (DL003)





£80 (DL071)

#### HOT DIAMONDS / Reflect

# Reflect Collection

A now for something a little different. A new, beautiful form has joined the Hot Diamonds array of jewels and we adore it! It's contemporary, yet so wearable. We're wearing ours day and night - why don't you join us?

#### HOT DIAMONDS / Reflect



EARRINGS

NECKLACE chain: 16-18" (40-45cm) £80 (DN159)

#### Hot Diamonds / Echo





**PENDANT** chain: 16-18" (40-45cm) £95 (DP898) HOT DIAMONDS / Echo

# Echo Collection

Our Echo collection is a celebration of balance. Each side of this design is a perfect echo of the opposite side and so we decided to call it, well, 'Echo'. See what we've done there? "What