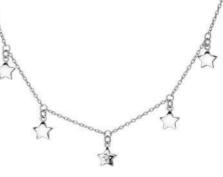

#### HOT DIAMONDS / Stellar

### Stellar Collection

Inspired by the beauty of stars, Stellar encapsulates the sparkle of the night sky.

All designs are in either rhodium or 18ct gold-plated 925 sterling silver with at least one real diamond. Rings available in sizes K to S.

HOT DIAMONDS / Stellar

WHITE TOPAZ

**EARRINGS** £80 (DE763)

62