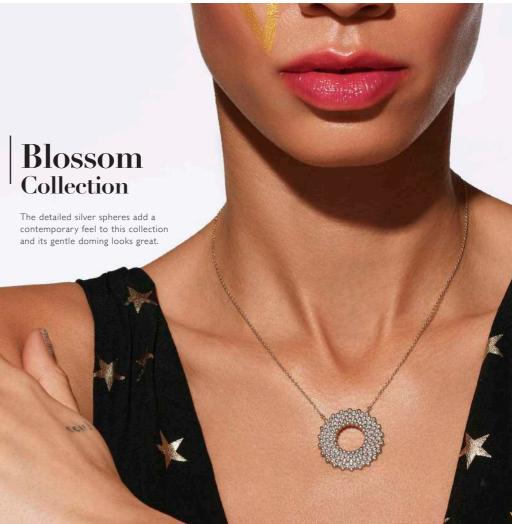

#### HOT DIAMONDS / Blossom

#### All designs are in either rhodium or 18ct gold-plated 925 sterling silver with at least one real diamond. Rings available in sizes K to S.