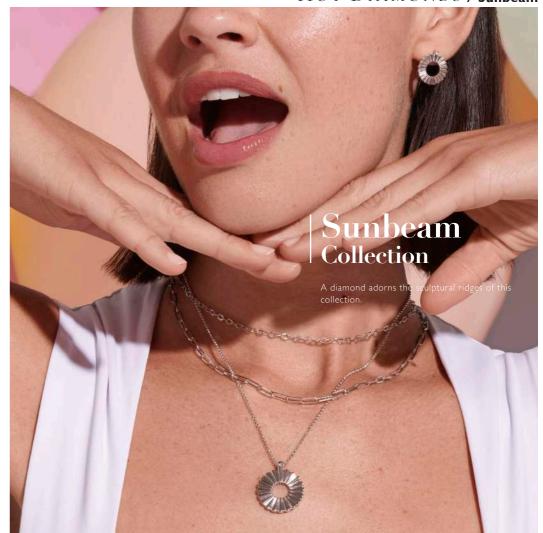

DROP EARRINGS

£110 (DE744)

HOT DIAMONDS / Orbit

**PENDANT** chain: 16-18" (40-45cm) £95 (DP929)



HOT DIAMONDS / Orbit

# Orbit Collection

Sparkly details are our thing, featuring a bright white topaz stone set in the centre surrounded by more bright white topaz stones.

All designs are in either rhodium or 18ct gold-plated 925 sterling silver with at least one real diamond. Rings available in sizes K to S.

#### HOT DIAMONDS / Stellar

### Stellar Collection

Inspired by the beauty of stars, Stellar encapsulates the sparkle of the night sky.

All designs are in either rhodium or 18ct gold-plated 925 sterling silver with at least one real diamond. Rings available in sizes K to S.



HOT DIAMONDS / Stellar

WHITE TOPAZ





**EARRINGS** £80 (DE763)

62

### HOT DIAMONDS / Sunbeam



### $Hot\ DIAMONDS$ / Chains



SNAKE CHAIN chain: 16-18" (40-45cm) £50 (CH129)

INTERMITTENT OVAL CHAIN chain: 16-18" (40-45cm) £45 (CH125)





All designs are in either rhodium or 18ct gold-plated 925 sterling silver with at least one real diamond. Rings available in sizes K to S.

HOT DIAMONDS / Chains







STATEMENT LINK CHAIN chain: 16-18" (40-45cm) £150 (CH130) **'STORYTELLER' STERLING SILVER BOX CHAIN** chain: 16-18" (40-45cm)

£15 (CH031)

#### HOT DIAMONDS / Flutter

## Flutter Collection

Her heart will be all a flutter with this cute butterfly edit! Crafted in 925 sterling silver, rhodium plated for longevity, and of course there's a diamond! Perfect!

All designs are in either rhodium or 18ct gold-plated 925 sterling silver with at least one real diamond. Rings available i