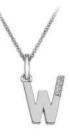

#### HOT DIAMONDS / Love letters

**'S' PENDANT** chain: 16-18" (40-45cm) £45 (DP419)

**'V' PENDANT** chain: 16-18'' (40-45cm) £45 (DP422)

**'T' PENDANT** 

£45 (DP420)

chain: 16-18" (40-45cm)

**'W' PENDANT** chain: 16-18" (40-45cm) £45 (DP423)