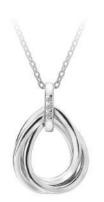

**TEARDROP PENDANT** chain: 16-18" (40-45cm) £45 (DP746)

> **CRESCENT PENDANT** chain: 16-18" (40-45cm) £45 (DP723)



**CRESCENT EARRINGS** £35 (DE588)





#### HOT DIAMONDS / Diamond amulets

#### HOT DIAMONDS / Diamond amulets









**STAR SET** chain: 16-18" (40-45cm) £70 (SS132)



INFINITY SET chain: 16-18" (40-45cm) £70 (SS141)

HEART SET chain: 16-18" (40-45cm) £70 (SS136)

#### HOT DIAMONDS / Trio

#### Hot Diamonds / Trio



**TRIPLE HEART EARRINGS** £80 (DE702)



£95 (DE703)

# | The Trio Collection

For then, for now, forever a classic suite crafted from silver and real diamonds.



E. C. C. C.

116

#### HOT DIAMONDS / Trio



HOT DIAMONDS / Trio

**TRIPLE HEART PENDANT** chain: 16-18" (40-45cm) £85 (DP835)

**TRIPLE HEART PENDANT** chain: 16-18" (40-45cm) £110 (DP836)



#### **TEARDROP PENDANT** chain: 18-22" (45-55cm) £125 (DP779)



**TEARDROP EARRINGS** £90 (DE644)





**TEARDROP PENDANT** chain: 18-22" (45-55cm) £140 (DP780)



**TEARDROP EARRINGS** £110 (DE645) Hot Diamonds / Trio



All designs are in either rhodium or 18ct gold-plated 925 sterling silver with at least one real diamond. Rings available in sizes K to S.

#### HOT DIAMONDS / Trio



All designs are in either rhodium or 18ct gold-plated 925 sterling silver with at least one real diamond. Rings available in sizes K to S.

#### HOT DIAMONDS / Trio



**PENDANT** chain: 18-22" (45-55cm) £125 (DP543)



**DROP EARRINGS** £95 (DE388)



**PENDANT** chain: 18-22" (45-55cm) £130 (DP544)



**DROP EARRINGS** £95 (DE389)

123

#### HOT DIAMONDS / Love letters

#### HOT DIAMONDS / Love letter