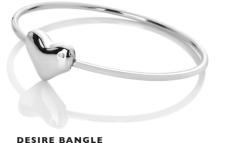

#### HOT DIAMONDS / Desire

**DESIRE PENDANT** chain: 16-18" (40-45cm) £90 (DP965)

> **DESIRE STATEMENT PENDANT** chain: 16-18" (40-45cm) £125 (DP966)

#### HOT DIAMONDS / Desire

#### HOT DIAMONDS / Desire

EARRINGS £65 (DE779)

DESIRED HOOK EARRINGS £95 (DE780)

LISO (DCI85)

DESIRE STATEMENT RING £80 (DR275)

**desire ring** £70 (dr274) HOT DIAMONDS / Blossom