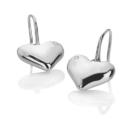

#### HOT DIAMONDS / Desire

**DESIRE PENDANT** chain: 16-18" (40-45cm) £90 (DP965)

> **DESIRE STATEMENT PENDANT** chain: 16-18" (40-45cm) £125 (DP966)

#### HOT DIAMONDS / Desire

#### HOT DIAMONDS / Desire

EARRINGS £65 (DE779)

DESIRED HOOK EARRINGS £95 (DE780)

LISO (DCI85)

DESIRE STATEMENT RING £80 (DR275)

**desire ring** £70 (dr274) HOT DIAMONDS / Blossom