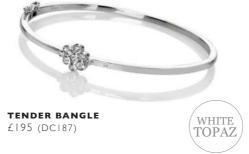

#### HOT DIAMONDS / Tender

**TENDER STATEMENT BANGLE** £195 (DC188)

All designs are in either rhodium or 18ct gold-plated 925 sterling silver with at least one real diamond. Rings available in sizes K to S.