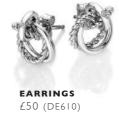

#### HOT DIAMONDS / Tender

NECKLACE chain: 16-18" (40-45cm) £75 (DN147)

**EARRINGS** £50 (DE640)

HOT DIAMONDS / Tender

WHITE TOPAZ

> EARRINGS £70 (DE641)

HOT DIAMONDS / Tender

**48** 