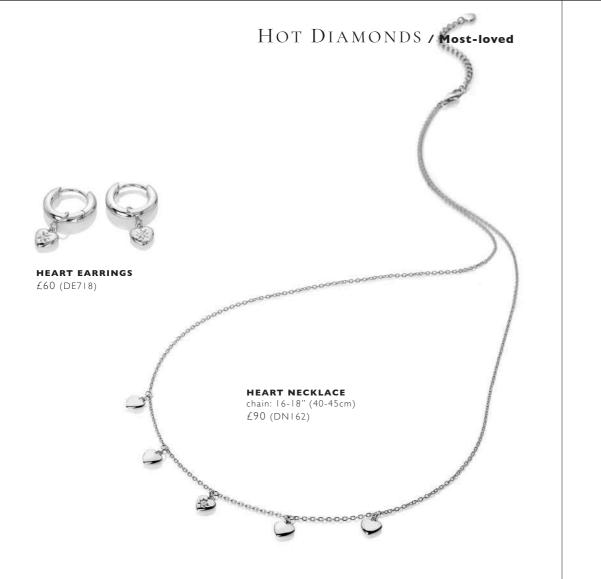

# The Most-Loved Collection

ourney back through time with a collection of our most-loved silver and diamond creations from years gone by.

All designs are in either rhodium or 18ct gold-plated 925 sterling silver with at least one real diamond. Rings available in sizes K to S.