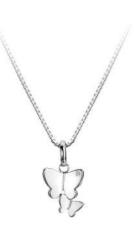

#### HOT DIAMONDS / Flutter

## Flutter Collection

Her heart will be all a flutter with this cute butterfly edit! Crafted in 925 sterling silver, rhodium plated for longevity, and of course there's a diamond! Perfect!

All designs are in either rhodium or 18ct gold-plated 925 sterling silver with at least one real diamond. Rings available in sizes K to S.

#### HOT DIAMONDS / Flutter

**PENDANT** chain: 16-18" (40-45cm) £60 (DP911)

**STUD EARRINGS** £50 (DE732)

**STATEMENT PENDANT** chain: 16-18" (40-45cm) £65 (DP912)