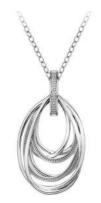

#### HOT DIAMONDS / Most-loved

**ROMANTIC PENDANT** chain: 16-18" (40-45cm) £85 (DP100)

**ROMANTIC EARRINGS** £65 (DEII0)

**GLAMOROUS PENDANT** chain: 18-22" (45-55cm) £125 (DP651)

chain: 18-22 £125 (DP6

All designs are in either rhodium or 18ct gold-plated 925 sterling silver with at least one real diamond. Rings available in sizes K to S. GLAMOROUS DROP EARRINGS

£95 (DE496)

**ENCHANTING PENDA** chain: 16-18" (40-45cm) £110 (DP691)

88

All designs are in either rhodium or 18ct gold-plated 925 sterling silver with at least one real diamond. Rings available in sizes K to S.