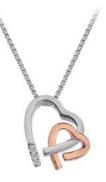

#### HOT DIAMONDS / Most-loved

**ROMANTIC PENDANT** chain: 16-18" (40-45cm) £85 (DP100)

**ROMANTIC EARRINGS** £65 (DEII0)

**GLAMOROUS PENDANT** chain: 18-22" (45-55cm) £125 (DP651)

chain: 18-22 £125 (DP6

All designs are in either rhodium or 18ct gold-plated 925 sterling silver with at least one real diamond. Rings available in sizes K to S. GLAMOROUS DROP EARRINGS