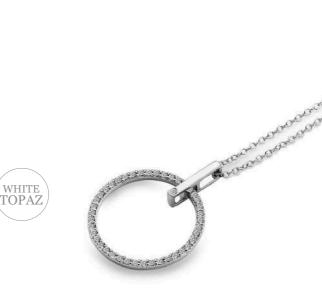

#### WHITE TOPAZ SOLITAIRE NECKLACE chain: 16-18" (40-45cm)

£85 (DN167)

States States and

WHITE TOPAZ SOLITAIRE EARRINGS £70 (DE728)

All designs are in either rhodium or 18ct gold-plated 925 sterling silver with at least one real diamond. Rings available in sizes K to S.