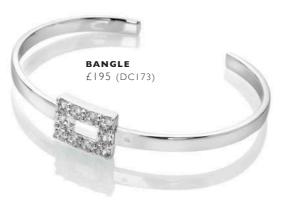

#### HOT DIAMONDS / Tender

**TENDER STATEMENT BANGLE** £195 (DC188)

All designs are in either rhodium or 18ct gold-plated 925 sterling silver with at least one real diamond. Rings available in sizes K to S.