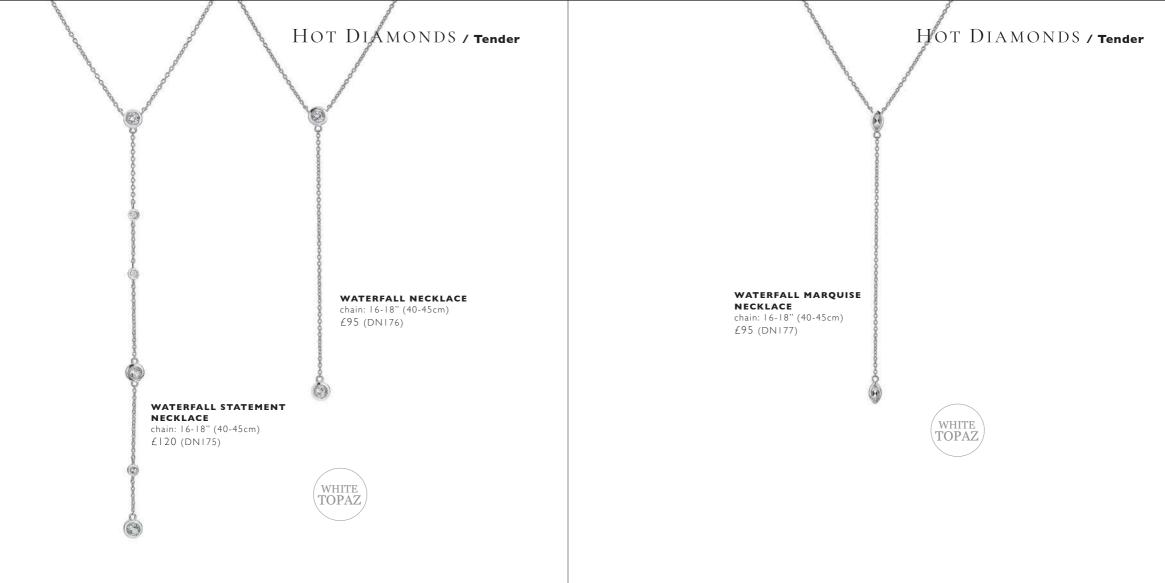

#### HOT DIAMONDS / Tender

**TENDER STATEMENT BANGLE** £195 (DC188)

All designs are in either rhodium or 18ct gold-plated 925 sterling silver with at least one real diamond. Rings available in sizes K to S.

#### HOT DIAMONDS / Tender

£70 (DE751)

Por

WATERFALL DROP EARRINGS £70 (DE750)

#### WHITE TOPAZ SOLITAIRE NECKLACE chain: 16-18" (40-45cm)

£85 (DN167)

States States and

WHITE TOPAZ SOLITAIRE EARRINGS £70 (DE728)

All designs are in either rhodium or 18ct gold-plated 925 sterling silver with at least one real diamond. Rings available in sizes K to S.

#### HOT DIAMONDS / Tender

NECKLACE chain: 16-18" (40-45cm) £75 (DN147)

**EARRINGS** £50 (DE640)

HOT DIAMONDS / Tender

WHITE TOPAZ

> EARRINGS £70 (DE641)

HOT DIAMONDS / Tender

**48** 